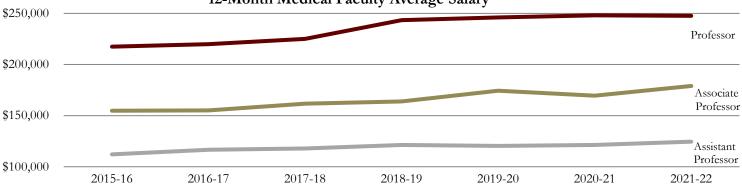

## 12-Month Medical Faculty Average Salary

## College of Medicine Average Faculty Salary

| 12-Month Faculty |                  | Associate        | Assistant        |              |
|------------------|------------------|------------------|------------------|--------------|
| <u>Year</u>      | <b>Professor</b> | <u>Professor</u> | <u>Professor</u> | <u>Other</u> |
| 2015-16          | \$217,471        | \$154,797        | \$112,100        | \$86,492     |
| 2016-17          | \$219,982        | \$155,158        | \$116,687        | \$90,955     |
| 2017-18          | \$225,073        | \$161,703        | \$117,926        | \$88,236     |
| 2018-19          | \$243,451        | \$163,944        | \$121,368        | \$94,170     |
| 2019-20          | \$246,000        | \$174,330        | \$120,437        | \$88,386     |
| 2020-21          | \$248,104        | \$169,590        | \$121,334        | \$88,780     |
| 2021-22          | \$247,646        | \$179,015        | \$124,542        | \$90,372     |