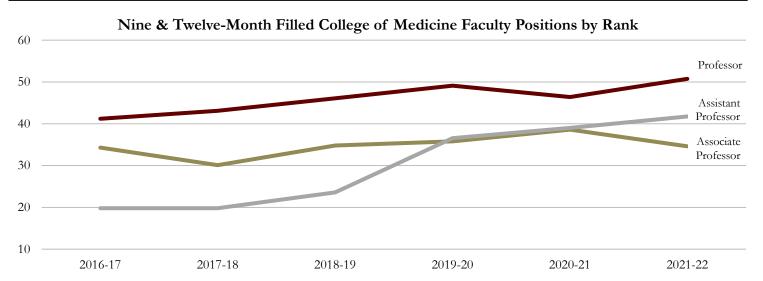

## College of Medicine Faculty

Nine- & Twelve-Month State Funded Filled FTE Faculty Positions for the College of Medicine

|             |                  | Associate        | Assistant        |                   |              |           |
|-------------|------------------|------------------|------------------|-------------------|--------------|-----------|
| <b>Year</b> | <b>Professor</b> | <b>Professor</b> | <b>Professor</b> | <u>Instructor</u> | <u>Other</u> | All Ranks |
| 2015-16     | 34.6             | 32.0             | 23.3             | 0.0               | 35.0         | 124.8     |
| 2016-17     | 41.2             | 34.3             | 19.8             | 0.0               | 39.4         | 134.7     |
| 2017-18     | 43.1             | 30.1             | 19.8             | 0.0               | 43.4         | 136.3     |
| 2018-19     | 46.1             | 34.8             | 23.6             | 0.0               | 48.5         | 152.9     |
| 2019-20     | 49.1             | 35.8             | 36.6             | 0.0               | 41.4         | 162.8     |
| 2020-21     | 46.4             | 38.6             | 39.0             | 0.0               | 44.0         | 168.0     |
| 2021-22     | 50.8             | 34.6             | 41.8             | 0.0               | 45.5         | 172.6     |