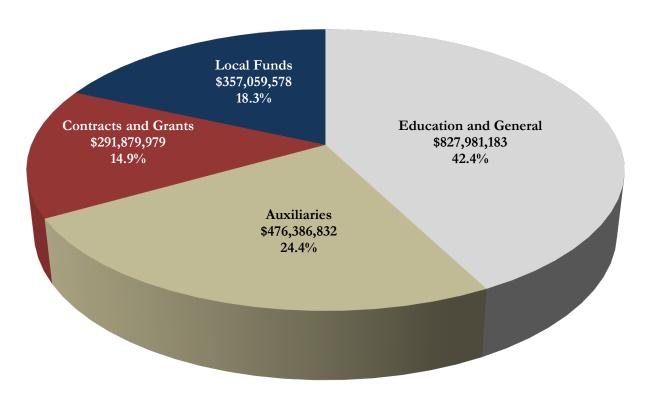

|                                           | <b>Budget</b>       | % of Total |
|-------------------------------------------|---------------------|------------|
| Education and General                     | C                   |            |
| Non-Medicine                              | \$755,584,421       |            |
| Medicine                                  | \$51,127,716        |            |
| FAMU/FSU Engineering                      | <u>\$21,269,046</u> |            |
| Education and General Total               | \$827,981,183       | 42.4%      |
| Auxiliary Enterprises                     |                     |            |
| Auxiliary Operations                      | \$423,720,035       |            |
| Debt Services                             | <u>\$43,055,000</u> |            |
| Auxiliary Enterprises Total               | \$466,775,035       | 23.9%      |
| Auxiliary (Florida Medical Practice Plan) | \$9,611,797         | 0.5%       |
| Contracts and Grants                      |                     |            |
| Sponsored Research                        | \$275,218,129       |            |
| Developmental Research School             | \$16,661,850        |            |
| Contracts and Grants Total                | \$291,879,979       | 14.9%      |
| Local Funds                               |                     |            |
| Student Activities                        | \$16,910,687        |            |
| Student Financial Aid                     | \$224,612,559       |            |
| Intercollegiate Athletics                 | \$106,348,023       |            |
| Vending                                   | \$610,597           |            |
| Technology Fee                            | <u>\$8,577,712</u>  |            |
| Local Funds Total                         | \$357,059,578       | 18.3%      |
| Total                                     | \$1,953,307,572     | 100.0%     |