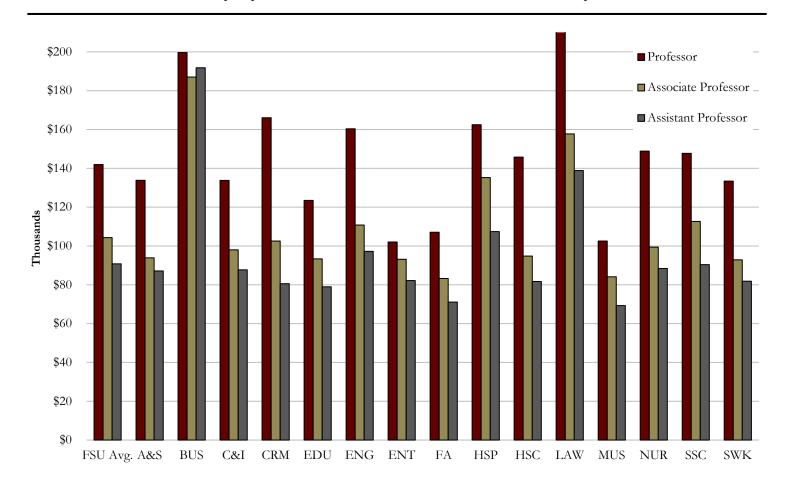

## Mean Salary by Rank for Nine-Month Filled Faculty, 2022-23

|                                 |                  | <u>Associate</u> | <u>Assistant</u> |              |
|---------------------------------|------------------|------------------|------------------|--------------|
| <u>College</u>                  | <b>Professor</b> | <b>Professor</b> | <b>Professor</b> | <u>Other</u> |
| Arts & Sciences                 | \$133,804        | \$93,873         | \$87,115         | \$55,921     |
| Business                        | \$199,644        | \$187,031        | \$191,822        | \$99,273     |
| Communication & Information     | \$133,801        | \$97,994         | \$87,722         | \$77,013     |
| Criminology & Criminal Justice  | \$166,047        | \$102,532        | \$80,589         |              |
| Education                       | \$123,461        | \$93,360         | \$78,944         | \$69,955     |
| Engineering                     | \$160,370        | \$110,778        | \$97,218         |              |
| Entrepreneurship                | \$102,048        | \$93,158         | \$82,193         | \$79,846     |
| Fine Arts                       | \$107,078        | \$83,230         | \$71,098         | \$64,762     |
| Hospitality                     | \$162,473        | \$135,205        | \$107,383        | \$79,482     |
| Health & Human Sciences         | \$145,766        | \$94,775         | \$81,698         | \$74,520     |
| Law                             | \$220,474        | \$157,718        | \$138,833        | \$75,211     |
| Motion Picture Arts             |                  | \$97,160         |                  | \$136,816    |
| Music                           | \$102,520        | \$84,129         | \$69,285         | \$77,182     |
| Nursing                         | \$148,849        | \$99,424         | \$88,414         | \$88,011     |
| Social Sciences & Public Policy | \$147,702        | \$112,625        | \$90,399         | \$87,702     |
| Social Work                     | \$133,419        | \$92,853         | \$81,863         | \$73,199     |
| Nine-month Mean                 | \$140,670        | \$103,149        | \$92,776         | \$78,314     |

Note: Average faculty salaries calculated on filled, full-time positions only. The overall nine-month mean includes faculty in non-academic areas. Faculty positions reported exclude College of Medicine. See page 74 of this book for College of Medicine mean salaries.

Source: Operating Budget File 2022-23