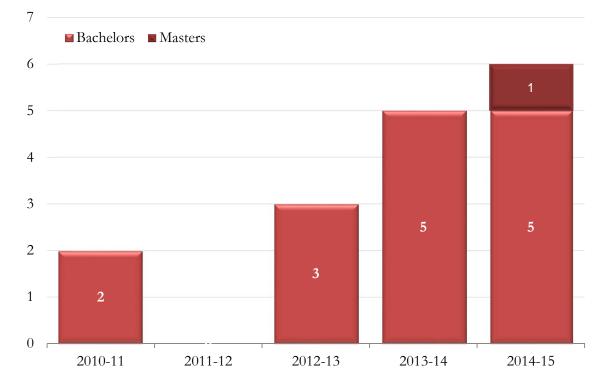

## College of Music Degrees Awarded by Semester - Double Majors CIP Code: 500XXX

|         |            | Bachelors | Masters | Doctorate | Total |
|---------|------------|-----------|---------|-----------|-------|
| 2010-11 | Summer '10 | 1         | 0       | 0         | 1     |
|         | Fall '10   | 0         | 0       | 0         | 0     |
|         | Spring '11 | 1         | 0       | 0         | 1     |
| 2010-11 | Total      | 2         | 0       | 0         | 2     |
| 2011-12 | Summer '11 | 0         | 0       | 0         | 0     |
|         | Fall '11   | 0         | 0       | 0         | 0     |
|         | Spring '12 | 0         | 0       | 0         | 0     |
| 2011-12 | Total      | 0         | 0       | 0         | 0     |
| 2012-13 | Summer '12 | 0         | 0       | 0         | 0     |
|         | Fall '12   | 1         | 0       | 0         | 1     |
|         | Spring '13 | 2         | 0       | 0         | 2     |
| 2012-13 | Total      | 3         | 0       | 0         | 3     |
| 2013-14 | Summer '13 | 1         | 0       | 0         | 1     |
|         | Fall '13   | 1         | 0       | 0         | 1     |
|         | Spring '14 | 3         | 0       | 0         | 3     |
| 2013-14 | Total      | 5         | 0       | 0         | 5     |
| 2014-15 | Summer '14 | 0         | 1       | 0         | 1     |
|         | Fall '14   | 1         | 0       | 0         | 1     |
|         | Spring '15 | 4         | 0       | 0         | 4     |
| 2014-15 | Total      | 5         | 1       | 0         | 6     |