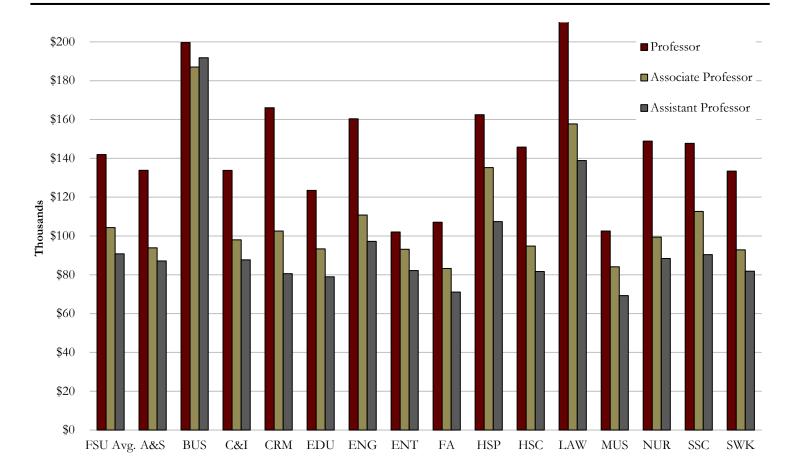

# 2022-23 FLORIDA STATE UNIVERSITY FACT BOOK

Office of Institutional Research 318 Westcott Florida State University Tallahassee, FL 32306-1359 ir.fsu.edu

July 2023