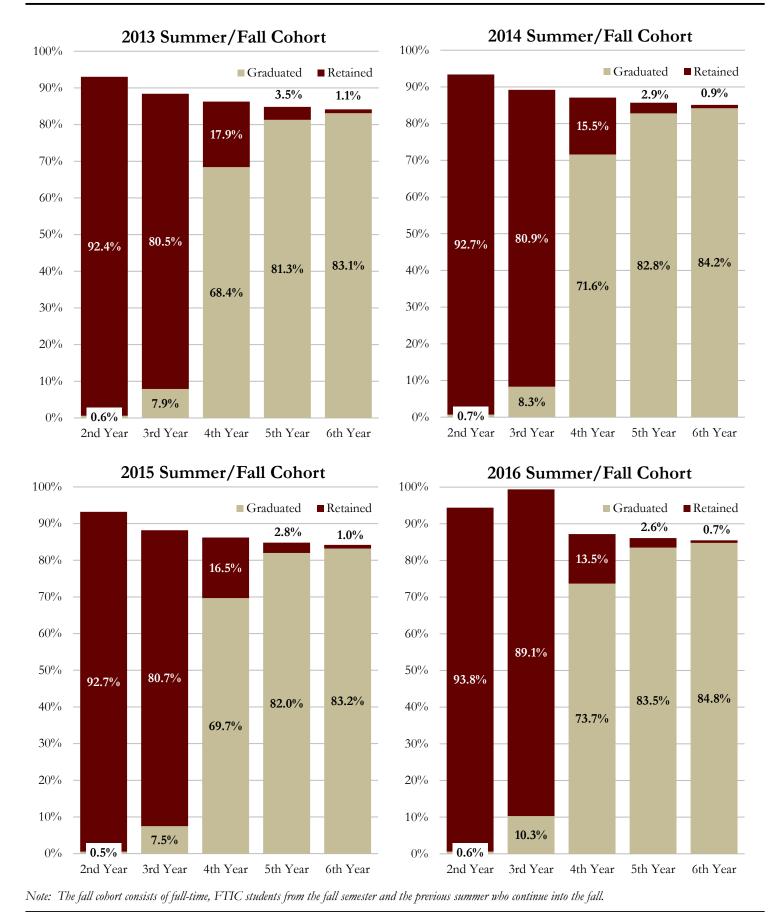

Time FTICs**

\* Allowable exclusions for FTIC students include those who left to serve in the military, church missions, foreign aid service of the federal government (e.g., Peace Corps), or any members of the original cohort who are deceased or permanently disabled.

Note: The fall cohort consists of full-time, FTIC students from the fall semester and the previous summer who continue into the fall. Students are followed through the end of summer so that each year begins with fall and ends with summer semester. The number re-enrolled is the number of students from the original fall cohort that were enrolled in the fall, spring or summer semester of the year indicated. The percent graduated is cumulative. Retention includes the number who re-enrolled plus the graduates of previous years.



| Year            |                    | <u>2012</u> | <u>2013</u> | <u>2014</u> | <u>2015</u> | <u>2016</u> | <u>2017</u> | <u>2018</u> | <u>2019</u> | <u>2020</u> | <u>2021</u> |
|-----------------|--------------------|-------------|-------------|-------------|-------------|-------------|-------------|-------------|-------------|-------------|-------------|
| 1 <sup>st</sup> | Number Enrolled    | 1,378       | 1,484       | 1,403       | 1,299       | 1,376       | 1,249       | 1,116       | 1,147       | 1,109       | 1,135       |
|                 | Total Graduated    | 18          | 12          | 10          | 10          | 9           | 12          | 9           | 4           | 8           | 7           |
|                 | Percent Graduated  | 1.3%        | 0.8%        | 0.7%