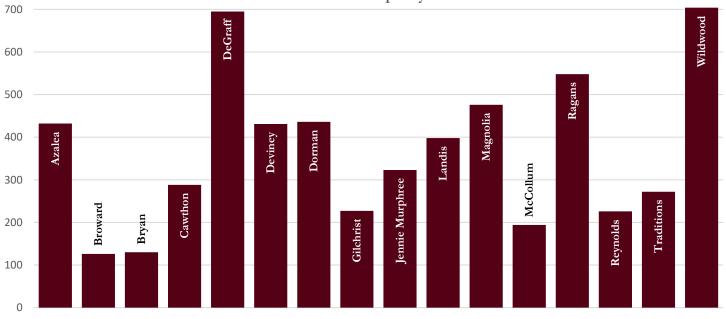

tp://www.uhs.fsu.edu under the "Admission Health Requirements" tab. All incoming full-time students are required to have health insurance coverage. As a condition of their admittance to Florida State University, all non-United States citizens on a J-1 or F-1 visa must have appropriate health insurance regardless of their credit hour load. Information about insurance policies available for students is posted on the student insurance web site at http://www.studentinsurance.fsu.edu or by calling the Health Compliance Office at (850) 644-3608. Additional services in the Health and Wellness building include dental, chiropractic, massage, and Quest diagnostics lab.

Source: Office of the Vice President for Student Affairs

Online Resource: http://studentaffairs.fsu.edu

## University Housing





|                       | Fall        | Fall 2022       |
|-----------------------|-------------|-------------|-------------|-------------|-------------|-------------|-------------|-------------|-------------|-----------------|
| <b>Residence Hall</b> | <u>2014</u> | <u>2015</u> | <u>2016</u> | <u>2017</u> | <u>2018</u> | <u>2019</u> | <u>2020</u> | <u>2021</u> | <u>2022</u> | <u>Capacity</u> |
| Azalea                | -           | -           | -           | 433         | 431         | 432         | 373         | 431         | 432         | 433             |
| Broward               | 135         | 135         | 133         | 127         | 129         | 129         | 68          | 129         | 126         | 135             |
| Bryan                 | 131         | 131         | 131