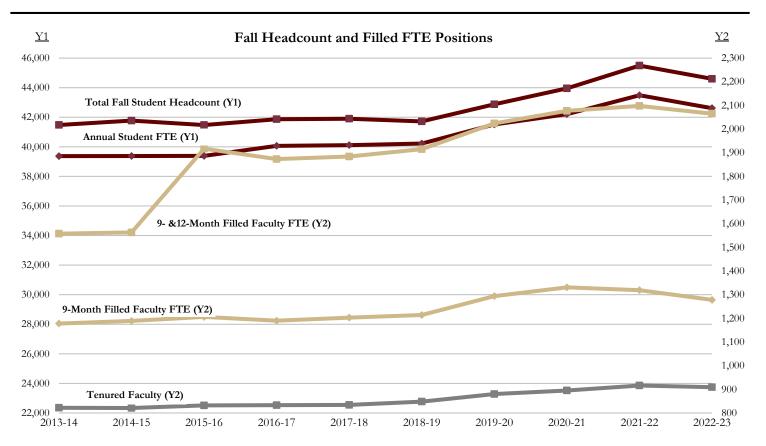

# 2022-23 FLORIDA STATE UNIVERSITY FACT BOOK

Office of Institutional Research 318 Westcott Florida State University Tallahassee, FL 32306-1359 ir.fsu.edu

July 2023