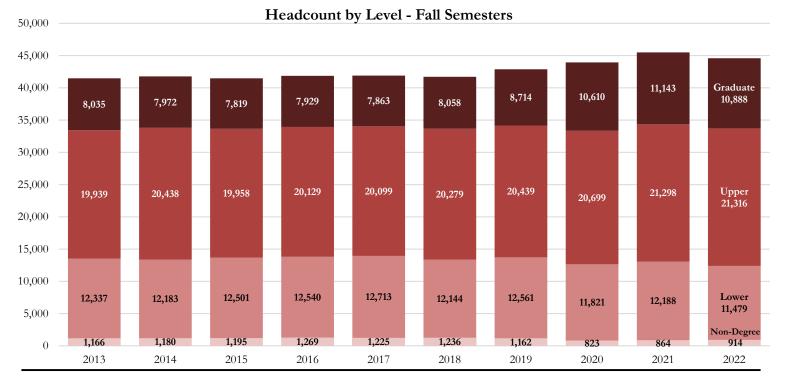

## **Executive Summary of Statistics**

| First Time in College (FTIC) Admission Statistics (Summer/Fall applications)<br>2013 2014 2015 2016 2017 2018 2019 2020 2021 2022       |                             |                             |                             |                       |                       |                             |                             |                             |                             |                             |
|-----------------------------------------------------------------------------------------------------------------------------------------|-----------------------------|-----------------------------|-----------------------------|-----------------------|-----------------------|-----------------------------|-----------------------------|-----------------------------|-----------------------------|-----------------------------|
| Applied                                                                                                                                 | 29,579                      | 30,266                      | 2015                        | 29,027                | 35,334                | 50,314                      | 58,936                      | 63,691                      | 65,235                      | 78,088                      |
| Admitted                                                                                                                                | 16,803                      | 16,763                      | 16,674                      | 16,840                | 17,381                | 18,504                      | 21,202                      | 20,668                      | 24,183                      | 19,552                      |
| Enrolled                                                                                                                                | 6,048                       | 6,021                       | 6,100                       | 6,282                 | 6,523                 | 6,324                       | 7,106                       | 6,009                       | 7,619                       | 6,033                       |
| Average SAT Enrolled                                                                                                                    | 1199.5                      | 1211.8                      | 1206.1                      | 1201.8                | 1259.0*               | 1279.1*                     | 1,275.4*                    | 1,286.4*                    | 1,261.7*                    | 1,291.8*                    |
| Average SAT 3 Enrolled                                                                                                                  | 1795.7                      | 1814.2                      | 1804.5                      | 1797.0                | 1257.0                | 1277.1                      | 1,275.4                     | 1,200.4                     | 1,201.7                     | 1,271.0                     |
| Average ACT Enrolled                                                                                                                    | 26.9                        | 27.2                        | 27.1                        | 27.1                  | 27.6                  | 28.2                        | 28.4                        | 28.8                        | 27.8                        | 28.5                        |
| Average High School GPA                                                                                                                 | 3.88                        | 3.92                        | 3.91                        | 3.95                  | 4.02                  | 4.07                        | 4.07                        | 4.16                        | 4.17                        | 4.29                        |
| 0 0                                                                                                                                     |                             |                             |                             |                       |                       |                             |                             |                             |                             |                             |
| * Beginning in 2017, the SAT test was re-designed. There is no longer a separate writing component. The scores have not been concorded. |                             |                             |                             |                       |                       |                             |                             |                             |                             |                             |
| New FTIC Students by Res                                                                                                                | idency (ar<br>2013-14       | nual total<br>2014-15       | )<br>2015-16                | 2016-17               | 2017-18               | 2018-19                     | 2019-20                     | 2020-21                     | 2021-22                     | 2022-23                     |
| In-state                                                                                                                                | 5,836                       | 5,616                       | 5,635                       | 5,650                 | 5,802                 | 5,581                       | 6,463                       | 5,350                       | 6,516                       | 5,172                       |
| Out-of-State                                                                                                                            | 502                         | 745                         | 609                         | 776                   | 758                   | 774                         | 700                         | 716                         | <u>1,149</u>                | 883                         |
| Total                                                                                                                                   | 6,338                       | 6,361                       | 6,244                       | 6,426                 | 6,560                 | 6,355                       | 7,163                       | 6,066                       | 7,665                       | 6,055                       |
| Final Student Instruction (SIF)                                                                                                         | files                       |                             |                             |                       |                       |                             |                             |                             |                             |                             |
| Student Enrollment - Fall S                                                                                                             |                             | 2014                        | 2015                        | 2016                  | 2017                  | 2019                        | 2010                        | 2020                        | 2021                        | 2022                        |
| Full-time Undergraduate                                                                                                                 | <b>2013</b><br>28,859       | <b>2014</b> 29,083          | <b>2015</b><br>29,104       | <b>2016</b><br>29,248 | <b>2017</b><br>29,325 | <b>2018</b><br>29,192       | <b>2019</b><br>29,821       | <b>2020</b><br>29,115       | <b>2021</b><br>30,111       | <b>2022</b><br>29,527       |
|                                                                                                                                         |                             | 3,538                       | 3,355                       |                       |                       | 3,231                       |                             | · ·                         | 3,375                       |                             |
| Part-time Undergraduate<br>Full-time Graduate                                                                                           | 3,417<br>5,943              | 5,945                       | 5,913                       | 3,421<br>5,894        | 3,487<br>5,715        | 5,649                       | 3,179<br>5,911              | 3,405<br>6,571              | 6,620                       | 3,268<br>6,423              |
| Part-time Graduate                                                                                                                      | 2,092                       | 2,027                       | 1,906                       | 2,035                 | 2,148                 | 2,409                       | 2,803                       | 4,039                       | 4,523                       | 4,465                       |
| Full-time Unclassified                                                                                                                  | 335                         | 359                         | 372                         | 353                   | 300                   | 366                         | 2,803<br>310                | 4,059                       | 266                         | 4,403<br>314                |
| Part-time Unclassified                                                                                                                  | 831                         | 821                         | 823                         | <u>916</u>            | <u>925</u>            | <u> </u>                    | <u> </u>                    | 672                         | <u>598</u>                  | 600                         |
| Total                                                                                                                                   | 41,477                      | 41,773                      | 41,473                      | 41,867                | 41,900                | 41,717                      | 42,876                      | 43,953                      | 45,493                      | 44,597                      |
| 10(41                                                                                                                                   | 71,777                      | 1,775                       | 11,175                      | 41,007                | 71,700                | 41,717                      | 42,070                      | +3,755                      | +3,+75                      | 44,577                      |
| Student Enrollment - Fall S                                                                                                             |                             |                             | •                           |                       | 2015                  | 2010                        | 2010                        | 2020                        | 2021                        | 2022                        |
|                                                                                                                                         | 2013                        | 2014                        | 2015                        | 2016                  | 2017                  | 2018                        | 2019                        | 2020                        | 2021                        | 2022                        |
| White Female                                                                                                                            | 14,617                      | 14,392                      | 14,045                      | 13,916                | 13,836                | 13,753                      | 14,158                      | 14,504                      | 14,787                      | 14,506                      |
| White Male                                                                                                                              | 12,255                      | 12,206                      | 11,826                      | 11,513                | 11,329                | 10,779                      | 10,832                      | 10,845                      | 10,839                      | 10,499                      |
| Black Female                                                                                                                            | 2,236                       | 2,141                       | 2,103                       | 2,258                 | 2,235                 | 2,418                       | 2,530                       | 2,732                       | 2,824                       | 2,638                       |
| Black Male                                                                                                                              | 1,270                       | 1,243                       | 1,213                       | 1,243                 | 1,231                 | 1,237                       | 1,308                       | 1,367                       | 1,362                       | 1,322                       |
| Black Not Reported                                                                                                                      | 2 45 6                      | 2 75 2                      | 2 077                       | 4 4 5 0               | 4 200                 | 4 474                       | 4 702                       | F 01 (                      | 1                           | 0                           |
| Hispanic Female                                                                                                                         | 3,456                       | 3,752                       | 3,877                       | 4,152                 | 4,300                 | 4,474                       | 4,723                       | 5,016                       | 5,449                       | 5,339                       |
| Hispanic Male                                                                                                                           | 2,770                       | 2,917                       | 3,118                       | 3,259                 | 3,343                 | 3,425                       | 3,573                       | 3,743                       | 3,979                       | 3,833                       |
| Hispanic Not Reported                                                                                                                   | 520                         | F 40                        | E A C                       | <b>F</b> < 1          | 501                   | (20)                        | (75                         | 7(2                         | 1                           | 0                           |
| Asian Female                                                                                                                            | 532<br>507                  | 542                         | 546                         | 561                   | 581                   | 628                         | 675<br>516                  | 763                         | 856                         | 891                         |
| Asian Male<br>American Indian Female                                                                                                    | 507<br>98                   | 494<br>64                   | 475                         | 462                   | 470                   | 484<br>51                   | 516                         | 533<br>46                   | 607<br>51                   | 634                         |
| American Indian Male                                                                                                                    | 98<br>61                    | 64<br>52                    | 54<br>33                    | 62<br>38              | 57<br>27              | 31                          | 43<br>22                    | 40<br>23                    | 21                          | 38<br>17                    |
| Hawaiian/Pacific Isle Female                                                                                                            | 32                          | 36                          | 31                          | 38<br>29              | 27                    | 32<br>30                    | 22                          | 18                          | 21                          | 21                          |
| Hawaiian/Pacific Isle Male                                                                                                              | 33                          | 25                          | 24                          | 29                    | 27                    | 22                          | 16                          | 21                          | 22                          | 14                          |
| Two/More Races Female                                                                                                                   | 493                         | 599                         | 652                         | 733                   | 829                   | 860                         | 975                         | 1,040                       | 1,121                       | 1,100                       |
| Two/More Races Male                                                                                                                     | 354                         | 467                         | 516                         | 550                   | 593                   | 653                         | 691                         | 716                         | 791                         | 717                         |
| Non-Resident Alien Female                                                                                                               | 978                         | 1,074                       | 1,137                       | 1,199                 | 1,149                 | 1,101                       | 1,096                       | 967                         | 1,023                       | 1,140                       |
| Non-Resident Alien Male                                                                                                                 | 1,039                       | 1,105                       | 1,141                       | 1,173                 | 1,152                 | 1,131                       | 1,136                       | 1,056                       | 1,142                       | 1,288                       |
| Not Reported Female                                                                                                                     | 366                         | 344                         | 364                         | 333                   | 338                   | 309                         | 261                         | 293                         | 316                         | 334                         |
| Not Reported Male                                                                                                                       | 380                         | 320                         | 318                         | 360                   | 382                   | 330                         | 300                         | 270                         | 278                         | 266                         |
| Total                                                                                                                                   | 41,477                      | 41,773                      | 41,473                      | 41,867                | 41,900                | 41,717                      | 42,876                      | 43,953                      | 45,493                      | 44,597                      |
|                                                                                                                                         |                             | 12,110                      | 12,110                      | 12,001                | 12,700                | ,                           | <b>,</b>                    | 10,700                      | 10,170                      | 1 190 5 1                   |
| Degrees Awarded                                                                                                                         | 0010 42                     | 0012 44                     | 2014 45                     | 2015 16               | 2016 45               | 0015 40                     | 0010 40                     | 2010 20                     | 2020 24                     | 0001 00                     |
| D laure et a                                                                                                                            | 2012-13                     | <b>2013-14</b>              | 2014-15                     | 2015-16               | 2016-17               | 2017-18                     | 2018-19                     | 2019-20                     | 2020-21                     | 2021-22                     |
| Baccalaureate                                                                                                                           | 7,938                       | 8,105                       | 8,459<br>2,154              | 8,642                 | 8,633                 | 8,797                       | 8,650                       | 8,870                       | 8,828                       | 8,732                       |
| Master's                                                                                                                                | 2,316                       | 2,065                       | 2,154                       | 2,065                 | 2,078                 | 2,117                       | 1,962                       | 2,325                       | 2,408                       | 3,070                       |
| Specialist                                                                                                                              | 52<br>295                   | 49                          | 49                          | 53                    | 58                    | 53                          | 44                          | 50<br>430                   | 53                          | 51                          |
| Doctorate                                                                                                                               | 385                         | 436                         | 444                         | 406                   | 417                   | 448<br>107                  | 446                         | 439                         | 410                         | 443                         |
| Juris Doctorate                                                                                                                         | 239<br>112                  | 262                         | 260                         | 190<br>120            | 213                   | 197                         | 170                         | 192                         | 218                         | 216                         |
| Medical Doctorate<br><b>Total</b>                                                                                                       | <u>112</u><br><b>11,042</b> | <u>115</u><br><b>11,032</b> | <u>114</u><br><b>11,480</b> | <u>11,476</u>         | <u>116</u><br>11,515  | <u>109</u><br><b>11,721</b> | <u>114</u><br><b>11,386</b> | <u>115</u><br><b>11,991</b> | <u>119</u><br><b>12,036</b> | <u>119</u><br><b>12,631</b> |
| 101al                                                                                                                                   | 11,042                      | 11,032                      | 11,400                      | 11,470                | 11,515                | 11,741                      | 11,500                      | 11,771                      | 12,030                      | 12,031                      |