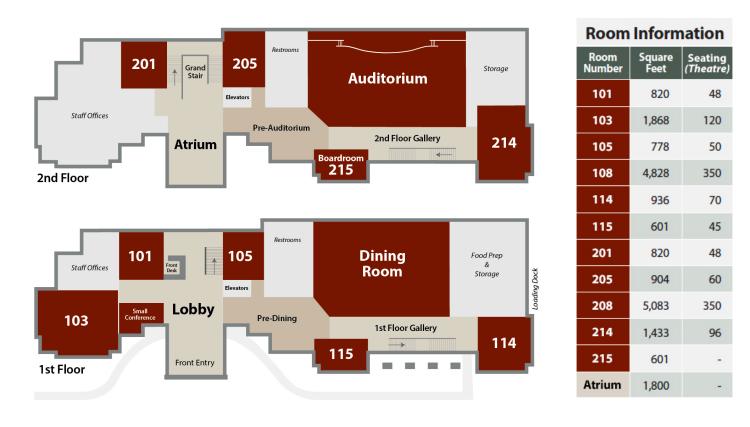

s small meetings to large international conferences. Center event coordinators assist clients with planning on-site events and registration for attendees. The three-story Jacobean style Center is approximately 47,000 square feet and has 11 meeting spaces, including a 350-seat auditorium, a 280-seat dining room (with catering kitchen), an elegant atrium, 7 breakout rooms, an executive boardroom, a business meeting room, a training room, a full service video studio, and administrative offices. The Conference Center provides the latest in technology infrastructure to support on-site and off-site event presentations. In addition, recording of events through live webcasts are converted to online learning materials for training purposes. To learn more, visit at: http://learningforlife.fsu.edu.



The Florida State University Division of Student Affairs empowers and supports all students to achieve their full potential. We believe in the power of the student experience to develop graduates who positively impact the world. The Division of Student Affairs includes the following departments:

#### Campus Recreation

"Find What Moves You" with Campus Recreation. The department supports members of the FSU community in their pursuit of lifelong wellness by providing a diverse array of high-quality recreational programs, services, and facilities in the Fitness, Sports, and Outdoors realms. Access to all Campus Recreation facilities is free for students. Faculty, staff, alumni, and affiliates may purchase daily access passes or recurring memberships. Two fitness facilities, the Dr. Bobby