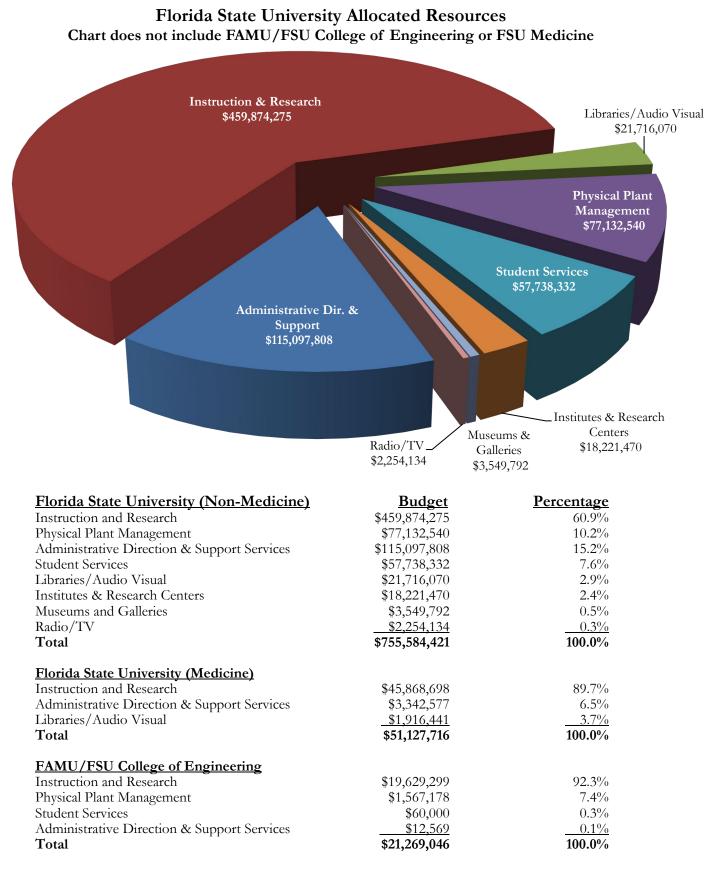

s                               |                 |                   |
| Student Activities                        | \$16,910,687    |                   |
| Student Financial Aid                     | \$224,612,559   |                   |
| Intercollegiate Athletics                 | \$106,348,023   |                   |
| Vending                                   | \$610,597       |                   |
| Technology Fee                            | \$8,577,712     |                   |
| Local Funds Total                         | \$357,059,578   | 18.3%             |
| Total                                     | \$1,953,307,572 | 100.0%            |

Source: FSU 2022-23 Operating Budget Online Resource: The Budget Office's website can be accessed online at <u>https://budget.fsu.edu</u>



Source: Florida State University 2022-23 Beginning Operating Budget Online Resource: The Budget Office's website can be accessed online at <u>https://budget.fsu.edu/</u>

| Source of Aw                                             | vards                           |                               |         |                             |
|----------------------------------------------------------|---------------------------------|-------------------------------|---------|-----------------------------|
| <u>Source</u><br>Federal Government                      | <u>2019-20</u><br>\$213,796,359 | <u>2020-2</u><br>\$237,976,80 |         | <u>2021-22</u><br>8,732,497 |
| Percent of Total Awards                                  | 85.5%                           | 86.5%                         |