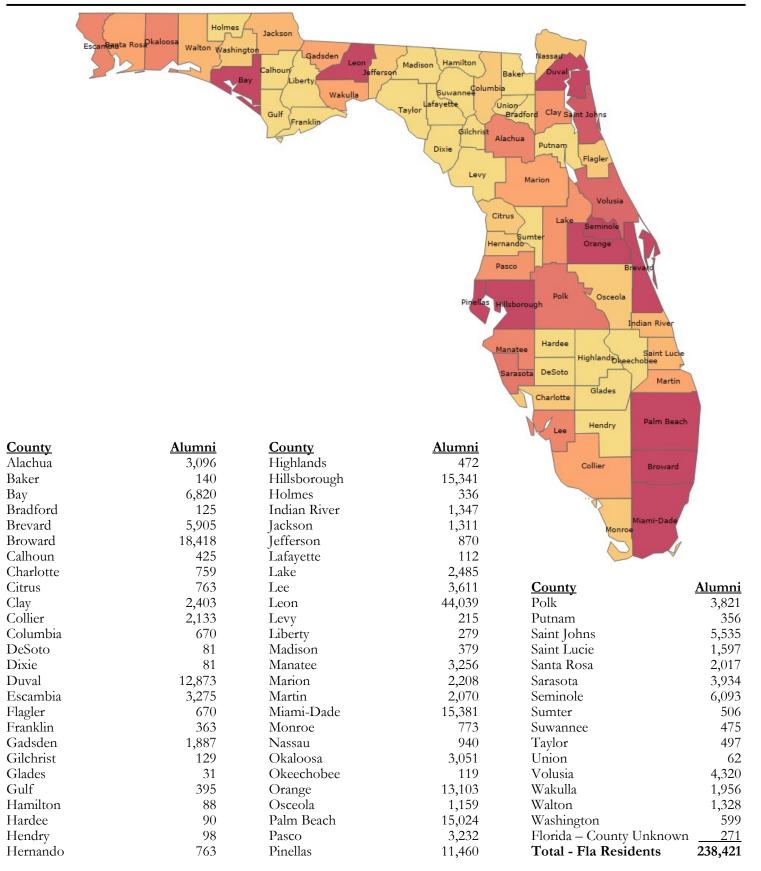

|
| Indiana              | 1,277         | North Dakota   | 136           | Puerto Rico           | 213           |
| Iowa                 | 397           | Ohio           | 2,422         | U.S. Virgin Islands   | 70            |
| Kansas               | 597           | Oklahoma       | 630           | Foreign               | 1,750         |
| Kentucky             | 1,271         | Oregon         | 1,323         | State/Country Unknown | 23,195        |
| Louisiana            | 1,604         | Pennsylvania   | 2,902         | Deceased              | 30,848        |
| Maine                | 446           | Rhode Island   | 333           | Total - All Alumni    | 422,606       |

Source: Florida State University Alumni Association – May 2023

### Residence of Alumni by Florida County



Source: Florida State University Alumni Association – May 2023

### Panama City Campus Student Headcount Enrollment, Fall Semesters

The Panama City Campus of Florida State University began operations in 1967 when three universities started offering courses to area students. The University of West Florida was assigned to administer the campus in 1971, and that administrative responsibility was transferred to Florida State University in July 1982. The Bay County Commission donated a 26 acre waterfront site for constructing new campus facilities to replace buildings loaned by the Bay County School Board and Gulf Coast Community College. Construction of the new campus facilities began in 1983, and the new buildings were ready for use during the 1987 spring semester. The College of Applied S