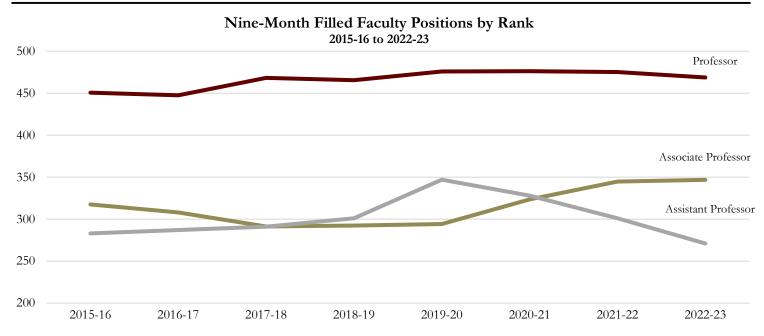

# 2022-23 FLORIDA STATE UNIVERSITY FACT BOOK

Office of Institutional Research 318 Westcott Florida State University Tallahassee, FL 32306-1359 ir.fsu.edu

July 2023