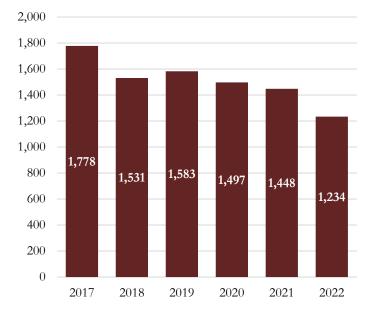

|                   | 37       | Wisconsin                      | 8                   |
| Unknown, or High School Not F   | ound on List      | 73       | Non-USA                        | <u>53</u>           |
| Total                           |                   | 6,033    | Total                          | 6,033               |
|                                 |                   |          | Note: Alaska, District of Colu | mbia, Hawaii, North |

Note: Alaska, District of Columbia, Hawaii, North Dakota, South Dakota, Utah, and Wyoming did not produce FTICs in 2022.

Source: Fall Preliminary Student Instruction File (SIFP)

Online Resource: FTIC enrollment reports can be accessed online at <u>http://ir.fsu.edu/students.aspx</u>



#### Source of Fall 2022 Undergraduates



#### CC Transfers by Summer/Fall Cohort

#### Florida Community/State College Transfers by Summer/Fall Cohort

|      | <u>County</u> | Community/State College                    | <u>2017</u> | <u>2018</u> | <u>2019</u> | <u>2020</u> | <u>2021</u> | <u>2022</u> |
|------|---------------|--------------------------------------------|-------------|-------------|-------------|-------------|-------------|-------------|
| 1.   | Broward       | Broward College                            | 60          | 52          | 42          | 53          | 37          | 40          |
| 2.   | Jackson       | Chipola College                            | 42          | 42          | 32          | 38          | 31          | 26          |
| 3.   | Marion        | College of Central Florida                 | 1