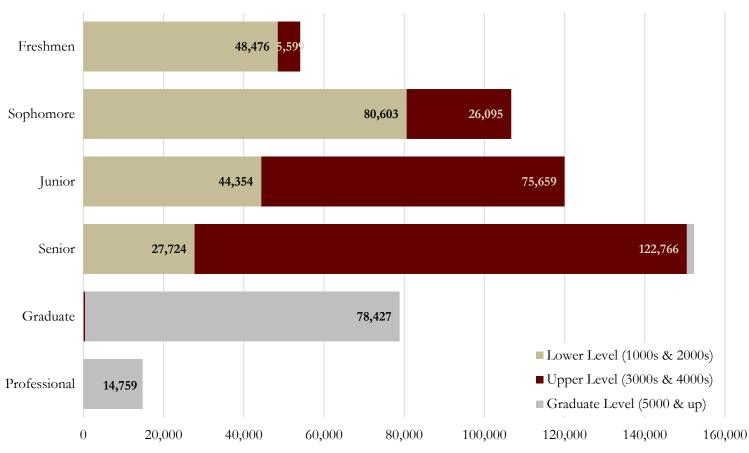

| 7,988        | 0       | 7,988        |
| Special – High School   | 81               | 91          | 161         | 129          | 3           | 3           | 0            | 0       | 387          |
| Special – Post HS       | 471              | 1,363       | 2,101       | 992          | 682         | 0           | 19           | 0       | 5,170        |
| Special – Post Bacc     | 358              | 46          | 141         | 162          | 188         | 1,418       | 160          | 0       | 2,115        |
| Total                   | 44,519           | 64,174      | 140,986     | 138,595      | 94,045      | 60,473      | 26,582       | 9,664   | 534,519      |

#### All Student Credit Hours Produced, Fundable and Non-Fundable

Source: Fall Preliminary Student Instruction File (SIFP)



### Fall 2022 Student Credit Hours Produced

Note: Professional students include those seeking Medical Doctorates and Juris Doctorates.

| AD College of Applied Studies                                                   | Lower<br>045            | Upper<br>6 045         | <u>Grad I</u>        | <u>Grad II</u>         | <u>Total</u><br>0.754   |
|---------------------------------------------------------------------------------|-------------------------|------------------------|----------------------|------------------------|-------------------------|
| AP - College of Applied Studies<br>Percent of University Student Credit Hours   | 945<br><i>0.5%</i>      | 6,945<br><i>3.0%</i>   | 1,209<br><i>2.2%</i> | 655<br><i>2.0%</i>     | 9,754<br><i>1.8%</i>    |
| APCOMM - Professional Communicat