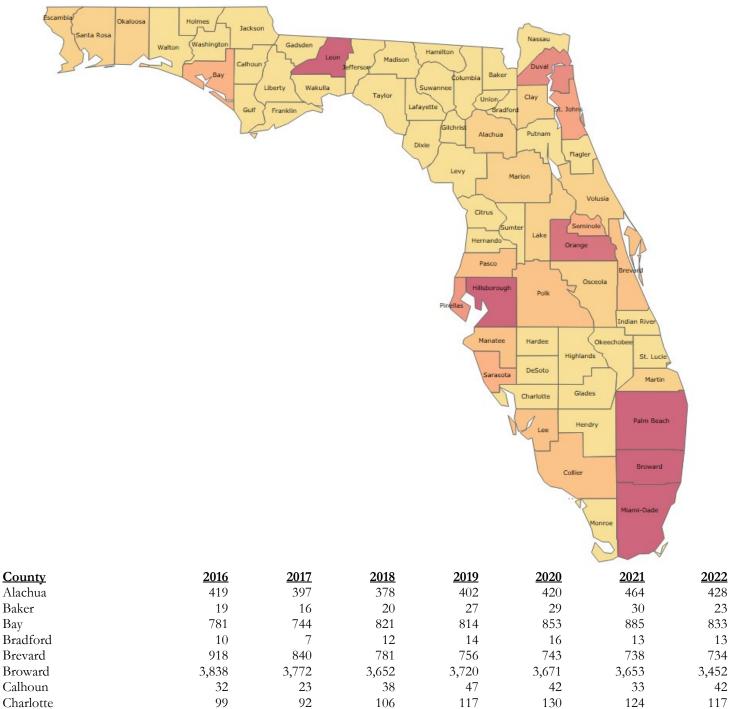

r>2,406<br>579<br>1,177<br>N/A<br>584<br>1,846<br>1,148<br>485<br>867<br>170<br>1,040<br>799<br>5,179<br>1,222<br>2,158 | 21<br>0.8%<br>24.8%<br>15.5%<br>5.5%<br>5.5%<br>5.3%<br>1.3%<br>2.6%<br>N/A<br>1.3%<br>4.1%<br>2.5%<br>1.1%<br>1.9%<br>0.4%<br>2.3%<br>1.8%<br>1.8%<br>1.4%<br>2.7%<br>4.7% | 202<br>395<br>11,219<br>6,891<br>2,495<br>1,896<br>2,434<br>2,421<br>537<br>1,126<br>N/A<br>563<br>1,732<br>1,165<br>481<br>873<br>164<br>1,029<br>822<br>5,059<br>1,157<br>2,138 | $\begin{array}{c} 0.9\%\\ 25.2\%\\ 15.5\%\\ 5.6\%\\ 4.3\%\\ 5.5\%\\ 5.4\%\\ 1.2\%\\ 2.5\%\\ N/A\\ 1.3\%\\ 3.9\%\\ 2.6\%\\ 1.1\%\\ 2.0\%\\ 0.4\%\\ 1.8\%\\ 11.3\%\\ 2.6\%\\ 4.8\%\\ \end{array}$ |

Source: Fall Preliminary Student Instruction Files (SIFP)

## Geographical Origin of Students by Florida County, Fall Semesters



| Brevard    | 918   | 840   | /81   | /56   | /43   | /38   | 734   |
|------------|-------|-------|-------|-------|-------|-------|-------|
| Broward    | 3,838 | 3,772 | 3,652 | 3,720 | 3,671 | 3,653 | 3,452 |
| Calhoun    | 32    | 23    | 38    | 47    | 42    | 33    | 42    |
| Charlotte  | 99    | 92    | 106   | 117   | 130   | 124   | 117   |
| Citrus     | 97    | 91    | 89    | 82    | 95    | 90    | 99    |
| Clay       | 386   | 378   | 396   | 410   | 411   | 423   | 380   |
| Collier    | 544   | 535   | 516   | 572   | 622   | 673   | 669   |
| Columbia   | 50    | 62    | 62    | 58    | 59    | 56    | 54    |
| Miami-Dade | 2,950 | 3,024 | 3,037 | 3,200 | 3,304 | 3,572 | 3,416 |
| DeSoto     | 13    | 12    | 8     | 5     | 7     | 8     | 12    |
| Dixie      | 8