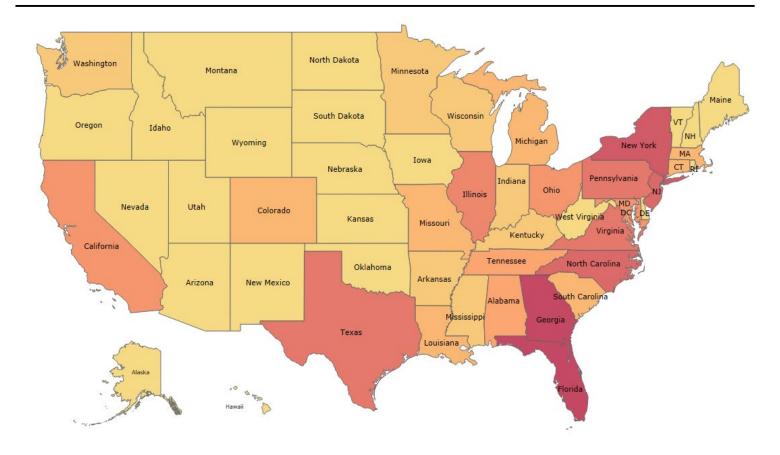

| 208         | 220          |
| Walton                 | 132         | 145         | 148         | 162         | 167          | 190         | 192          |
| Washington             | 57          | 66          | 58          | 55          | 59           | 64          | 48           |
| Florida Counties Total | 34,110      | 34,065      | 34,053      | 35,049      | 36,008       | 36,813      | 35,619       |
| Non-Florida            | 5,107       | 5,367       | 5,331       | 5,516       | 5,861        | 6,453       | 6,505        |
| Non-USA                | 2,650       | 2,468       | 2,333       | 2,311       | 2,084        | 2,227       | 2,473        |
| Total                  | 41,867      | 41,900      | 41,717      | 42,876      | 43,953       | 45,493      | 44,597       |



| <u>State</u>         | <u>2016</u> | <u>2017</u> | <u>2018</u> | <u>2019</u> | <u>2020</u> | <u>2021</u> | <u>2022</u> |
|----------------------|-------------|-------------|-------------|-------------|-------------|-------------|-------------|
| Alabama              | 142         | 158         | 161         | 169         | 155         | 155         | 154         |
| Alaska               | 8           | 10          | 10          | 6           | 8           | 10          | 9           |
| Arizona              | 34          | 38          | 39          | 41          | 36          | 42          | 53          |
| Arkansas             | 36          | 23          | 24          | 41          | 51          | 52          | 46          |
| California           | 160         | 165         | 183