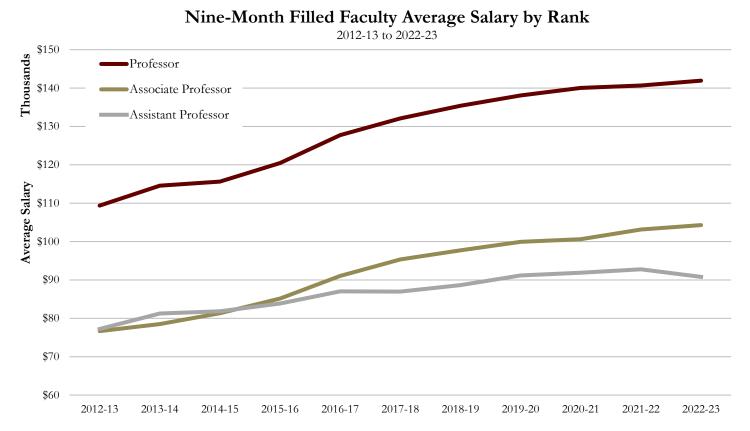

# 2022-23 FLORIDA STATE UNIVERSITY FACT BOOK

Office of Institutional Research 318 Westcott Florida State University Tallahassee, FL 32306-1359 ir.fsu.edu

July 2023