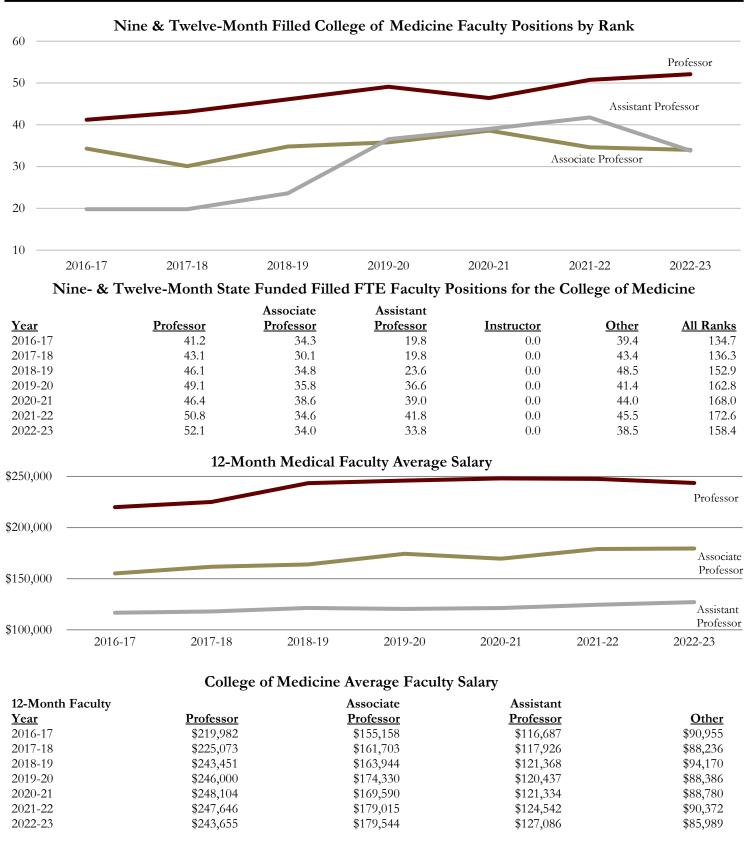

# 2022-23 FLORIDA STATE UNIVERSITY FACT BOOK

Office of Institutional Research 318 Westcott Florida State University Tallahassee, FL 32306-1359 ir.fsu.edu

July 2023