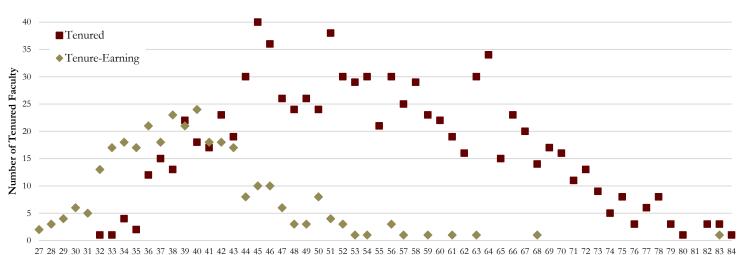

# 2022-23 FLORIDA STATE UNIVERSITY FACT BOOK

Office of Institutional Research 318 Westcott Florida State University Tallahassee, FL 32306-1359 ir.fsu.edu

July 2023