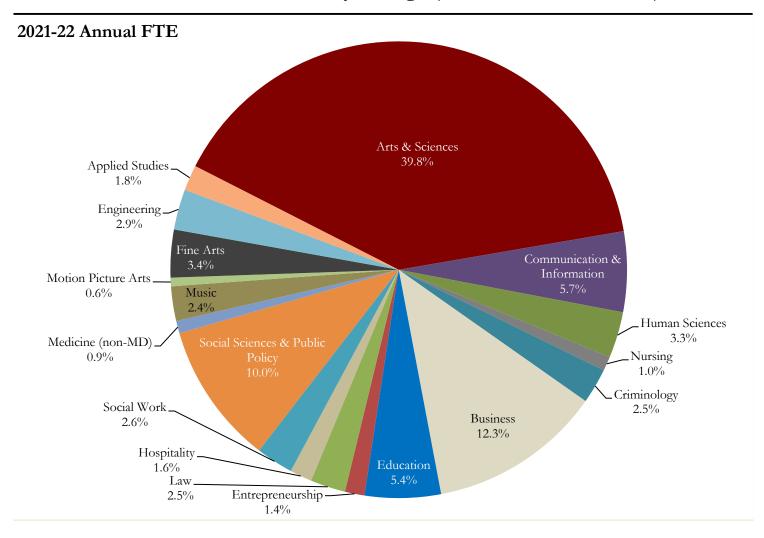

| 7,395.6             | 7,241.4             | 7,493.4             | 8,071.5             | 9,133.2           | 9,765.4           |
|                                                        |                     |                     |                     |                     |                   |                   |
| College of Medicine (MD Headcount)                     | 475                 | 470                 | 476                 | 480                 | 489               | 485               |

Note: A National Standard FTE is represented by 30 annual hours at the undergraduate class level; 24 annual hours at the graduate class level.

Source: Final Student Instruction Files (SIF), Student Credit Hours Report, All Campus

### Annual FTE Enrollment by College (National Standard FTE)



| College                                      | <u>2016-17</u> | <u>2017-18</u> | <u>2018-19</u> | <u>2019-20</u> | <u>2020-21</u> | <u>2021-22</u> |
|----------------------------------------------|----------------|----------------|----------------|----------------|----------------|----------------|
| College of Applied Studies                   | 365.6          | 441.0          | 551.4          | 667.3          | 824.2          | 776.4          |
| College of Arts & Sciences                   | 17,518.7       | 17,142.9       | 16,828.6       | 17,353.0       | 16,865.8       | 17,101.3       |
| College of Business                          | 4,830.5        | 4,528.4        | 4,504.4        | 4,542.1        | 5,141.9        | 5,273.6        |
| College of Communication & Information