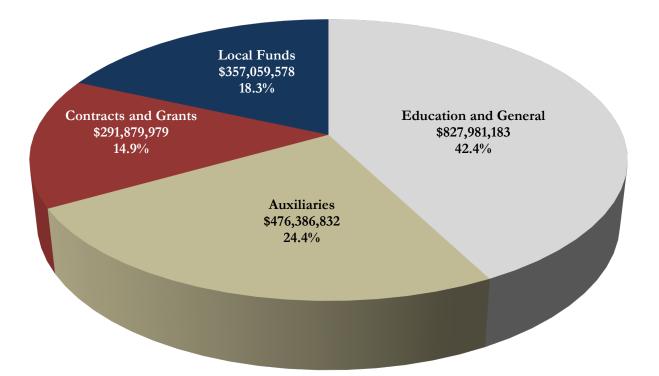

f                                                                                             | Marissa Langston     |
| Others Reporting Directly to the President                                                                 |                      |
| Director, Student Veterans Center                                                                          | Billy Francis        |
| Chief Legislative Affairs Officer                                                                          | Clay Ingram          |
| ource: A directory for the senior administration team of Florida State is available online at http://presi | lant fou adul staff! |

Online Resource: A directory for the senior administration team of Florida State is available online at <u>http://president.fsu.edu/staff/</u>



|                                           | <b>Budget</b>   | <u>% of Total</u> |
|-------------------------------------------|-----------------|-------------------|
| Education and General                     |                 |                   |
| Non-Medicine                              | \$755,584,421   |                   |
| Medicine                                  | \$51,127,716    |                   |
| FAMU/FSU Engineering                      | \$21,269,046    |                   |
| Education and General Total               | \$827,981,183   | 42.4%             |
| Auxiliary Enterprises                     |                 |                   |
| Auxiliary Operations                      | \$423,720,035   |                   |
| Debt Services