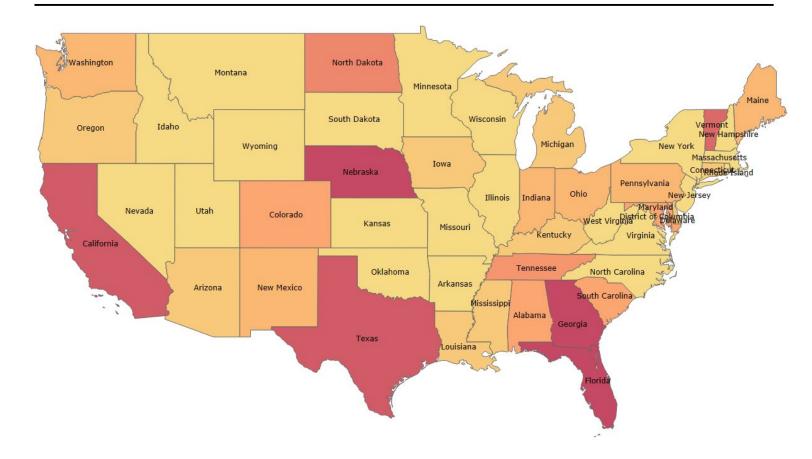

60                 | 2,008           | 367        | 12,135         |              |                      |                 |                |                  |  |  |  |  |
|               | ~                     | -               |            | -              |              |                      |                 |                |                  |  |  |  |  |
|               |                       |                 |            |                |              |                      |                 |                |                  |  |  |  |  |

\*FSU returned to a co-educational institution in 1947 after having been a women's college since 1905. Source: Office of Institutional Research Internal Files (taken from FSCW catalogues and FSU Fact Books)

Residence of Alumni by State



| <u>State</u>         | <u>Alumni</u> | <u>State</u>   | <u>Alumni</u> | <u>State</u>          | <u>Alumni</u> |
|----------------------|---------------|----------------|---------------|-----------------------|---------------|
| Alabama              | 4,176         | Maryland       | 3,722         | South Carolina        | 4,250         |
| Alaska               | 253           | Massachusetts  | 2,269         | South Dakota          | 112           |
| Arizona              | 1,920         | Michigan       | 1,610         | Tennessee             | 4,939         |
| Arkansas             | 682           | Minnesota      | 933           | Texas                 | 9,603         |
| California           | 9,249         | Mississippi    | 1,002         | Utah                  | 680           |