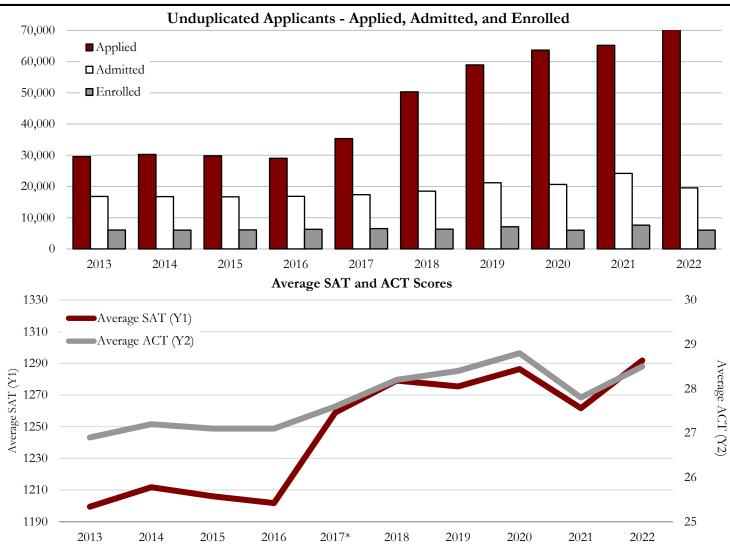

## **Executive Summary of Statistics**

| First Time in College (FTIC) Admission Statistics (Summer/Fall applications)<br>2013 2014 2015 2016 2017 2018 2019 2020 2021 2022       |                             |                             |                             |                       |                       |                             |                             |                             |                             |                             |
|-----------------------------------------------------------------------------------------------------------------------------------------|-----------------------------|-----------------------------|-----------------------------|-----------------------|-----------------------|-----------------------------|-----------------------------|-----------------------------|-----------------------------|-----------------------------|
| Applied                                                                                                                                 | 29,579                      | 30,266                      | 2015                        | 29,027                | 35,334                | 50,314                      | 58,936                      | 63,691                      | 65,235                      | 78,088                      |
| Admitted                                                                                                                                | 16,803                      | 16,763                      | 16,674                      | 16,840                | 17,381                | 18,504                      | 21,202                      | 20,668                      | 24,183                      | 19,552                      |
| Enrolled                                                                                                                                | 6,048                       | 6,021                       | 6,100                       | 6,282                 | 6,523                 | 6,324                       | 7,106                       | 6,009                       | 7,619                       | 6,033                       |
| Average SAT Enrolled                                                                                                                    | 1199.5                      | 1211.8                      | 1206.1                      | 1201.8                | 1259.0*               | 1279.1*                     | 1,275.4*                    | 1,286.4*                    | 1,261.7*                    | 1,291.8*                    |
| Average SAT 3 Enrolled                                                                                                                  | 1795.7                      | 1814.2                      | 1804.5                      | 1797.0                | 1257.0                | 1277.1                      | 1,275.4                     | 1,200.4                     | 1,201.7                     | 1,271.0                     |
| Average ACT Enrolled                                                                                                                    | 26.9                        | 27.2                        | 27.1                        | 27.1                  | 27.6                  | 28.2                        | 28.4                        | 28.8                        | 27.8                        | 28.5                        |
| Average High School GPA                                                                                                                 | 3.88                        | 3.92                        | 3.91                        | 3.95                  | 4.02                  | 4.07                        | 4.07                        | 4.16                        | 4.17                        | 4.29                        |
| 0 0                                                                                                                                     |                             |                             |                             |                       |                       |                             |                             |                             |                             |                             |
| * Beginning in 2017, the SAT test was re-designed. There is no longer a separate writing component. The scores have not been concorded. |                             |                             |                             |                       |                       |                             |                             |                             |                             |                             |
| New FTIC Students by Res                                                                                                                | idency (ar<br>2013-14       | nual total<br>2014-15       | )<br>2015-16                | 2016-17               | 2017-18               | 2018-19                     | 2019-20                     | 2020-21                     | 2021-22                     | 2022-23                     |
| In-state                                                                                                                                | 5,836                       | 5,616                       | 5,635                       | 5,650                 | 5,802                 | 5,581                       | 6,463                       | 5,350                       | 6,516                       | 5,172                       |
| Out-of-State                                                                                                                            | 502                         | 745                         | 609                         | 776                   | 758                   | 774                         | 700                         | 716                         | <u>1,149</u>                | 883                         |
| Total                                                                                                                                   | 6,338                       | 6,361                       | 6,244                       | 6,426                 | 6,560                 | 6,355                       | 7,163                       | 6,066                       | 7,665                       | 6,055                       |
| Final Student Instruction (SIF)                                                                                                         | files                       |                             |                             |                       |                       |                             |                             |                             |                             |                             |
| Student Enrollment - Fall S                                                                                                             |                             | 2014                        | 2015                        | 2016                  | 2017                  | 2019                        | 2010                        | 2020                        | 2021                        | 2022                        |
| Full-time Undergraduate                                                                                                                 | <b>2013</b><br>28,859       | <b>2014</b> 29,083          | <b>2015</b><br>29,104       | <b>2016</b><br>29,248 | <b>2017</b><br>29,325 | <b>2018</b><br>29,192       | <b>2019</b><br>29,821       | <b>2020</b><br>29,115       | <b>2021</b><br>30,111       | <b>2022</b><br>29,527       |
|                                                                                                                                         |                             | 3,538                       | 3,355                       |                       |                       | 3,231                       |                             | · ·                         | 3,375                       |                             |
| Part-time Undergraduate<br>Full-time Graduate                                                                                           | 3,417<br>5,943              | 5,945                       | 5,913                       | 3,421<br>5,894        | 3,487<br>5,715        | 5,649                       | 3,179<br>5,911              | 3,405<br>6,571              | 6,620                       | 3,268<br>6,423              |
| Part-time Graduate                                                                                                                      | 2,092                       | 2,027                       | 1,906                       | 2,035                 | 2,148                 | 2,409                       | 2,803                       | 4,039                       | 4,523                       | 4,465                       |
| Full-time Unclassified                                                                                                                  | 335                         | 359                         | 372                         | 353                   | 300                   | 366                         | 2,803<br>310                | 4,059                       | 266                         | 4,403<br>314                |
| Part-time Unclassified                                                                                                                  | 831                         | 821                         | 823                         | <u>916</u>            | <u>925</u>            | <u> </u>                    | <u> </u>                    | 672                         | <u>598</u>                  | 600                         |
| Total                                                                                                                                   | 41,477                      | 41,773                      | 41,473                      | 41,867                | 41,900                | 41,717                      | 42,876                      | 43,953                      | 45,493                      | 44,597                      |
| 10(41                                                                                                                                   | 71,777                      | 1,775                       | 11,175                      | 41,007                | 71,700                | 41,717                      | 42,070                      | +3,755                      | +3,+75                      | 44,577                      |
| Student Enrollment - Fall S                                                                                                             |                             |                             | •                           |                       | 2015                  | 2010                        | 2010                        | 2020                        | 2021                        | 2022                        |
|                                                                                                                                         | 2013                        | 2014                        | 2015                        | 2016                  | 2017                  | 2018                        | 2019                        | 2020                        | 2021                        | 2022                        |
| White Female                                                                                                                            | 14,617                      | 14,392                      | 14,045                      | 13,916                | 13,836                | 13,753                      | 14,158                      | 14,504                      | 14,787                      | 14,506                      |
| White Male                                                                                                                              | 12,255                      | 12,206                      | 11,826                      | 11,513                | 11,329                | 10,779                      | 10,832                      | 10,845                      | 10,839                      | 10,499                      |
| Black Female                                                                                                                            | 2,236                       | 2,141                       | 2,103                       | 2,258                 | 2,235                 | 2,418                       | 2,530                       | 2,732                       | 2,824                       | 2,638                       |
| Black Male                                                                                                                              | 1,270                       | 1,243                       | 1,213                       | 1,243                 | 1,231                 | 1,237                       | 1,308                       | 1,367                       | 1,362                       | 1,322                       |
| Black Not Reported                                                                                                                      | 2 45 6                      | 2 75 2                      | 2 077                       | 4 4 5 0               | 4 200                 | 4 474                       | 4 702                       | F 01 (                      | 1                           | 0                           |
| Hispanic Female                                                                                                                         | 3,456                       | 3,752                       | 3,877                       | 4,152                 | 4,300                 | 4,474                       | 4,723                       | 5,016                       | 5,449                       | 5,339                       |
| Hispanic Male                                                                                                                           | 2,770                       | 2,917                       | 3,118                       | 3,259                 | 3,343                 | 3,425                       | 3,573                       | 3,743                       | 3,979                       | 3,833                       |
| Hispanic Not Reported                                                                                                                   | 520                         | F 40                        | E A C                       | <b>F</b> < 1          | 501                   | (20)                        | (75                         | 7(2                         | 1                           | 0                           |
| Asian Female                                                                                                                            | 532<br>507                  | 542                         | 546                         | 561                   | 581                   | 628                         | 675<br>516                  | 763                         | 856                         | 891                         |
| Asian Male<br>American Indian Female                                                                                                    | 507<br>98                   | 494<br>64                   | 475                         | 462                   | 470                   | 484<br>51                   | 516                         | 533<br>46                   | 607<br>51                   | 634                         |
| American Indian Male                                                                                                                    | 98<br>61                    | 64<br>52                    | 54<br>33                    | 62<br>38              | 57<br>27              | 31                          | 43<br>22                    | 40<br>23                    | 21                          | 38<br>17                    |
| Hawaiian/Pacific Isle Female                                                                                                            | 32                          | 36                          | 31                          | 38<br>29              | 27                    | 32<br>30                    | 22                          | 18                          | 21                          | 21                          |
| Hawaiian/Pacific Isle Male                                                                                                              | 33                          | 25                          | 24                          | 29                    | 27                    | 22                          | 16                          | 21                          | 22                          | 14                          |
| Two/More Races Female                                                                                                                   | 493                         | 599                         | 652                         | 733                   | 829                   | 860                         | 975                         | 1,040                       | 1,121                       | 1,100                       |
| Two/More Races Male                                                                                                                     | 354                         | 467                         | 516                         | 550                   | 593                   | 653                         | 691                         | 716                         | 791                         | 717                         |
| Non-Resident Alien Female                                                                                                               | 978                         | 1,074                       | 1,137                       | 1,199                 | 1,149                 | 1,101                       | 1,096                       | 967                         | 1,023                       | 1,140                       |
| Non-Resident Alien Male                                                                                                                 | 1,039                       | 1,105                       | 1,141                       | 1,173                 | 1,152                 | 1,131                       | 1,136                       | 1,056                       | 1,142                       | 1,288                       |
| Not Reported Female                                                                                                                     | 366                         | 344                         | 364                         | 333                   | 338                   | 309                         | 261                         | 293                         | 316                         | 334                         |
| Not Reported Male                                                                                                                       | 380                         | 320                         | 318                         | 360                   | 382                   | 330                         | 300                         | 270                         | 278                         | 266                         |
| Total                                                                                                                                   | 41,477                      | 41,773                      | 41,473                      | 41,867                | 41,900                | 41,717                      | 42,876                      | 43,953                      | 45,493                      | 44,597                      |
|                                                                                                                                         |                             | 12,110                      | 12,110                      | 12,001                | 12,700                | ,                           | <b>,</b>                    | 10,700                      | 10,170                      | 1 190 5 1                   |
| Degrees Awarded                                                                                                                         | 0010 42                     | 0012 44                     | 2014 45                     | 2015 16               | 2016 45               | 0015 40                     | 0010 40                     | 2010 20                     | 2020 24                     | 0001 00                     |
| D laure et a                                                                                                                            | 2012-13                     | <b>2013-14</b>              | 2014-15                     | 2015-16               | 2016-17               | 2017-18                     | 2018-19                     | 2019-20                     | 2020-21                     | 2021-22                     |
| Baccalaureate                                                                                                                           | 7,938                       | 8,105                       | 8,459<br>2,154              | 8,642                 | 8,633                 | 8,797                       | 8,650                       | 8,870                       | 8,828                       | 8,732                       |
| Master's                                                                                                                                | 2,316                       | 2,065                       | 2,154                       | 2,065                 | 2,078                 | 2,117                       | 1,962                       | 2,325                       | 2,408                       | 3,070                       |
| Specialist                                                                                                                              | 52<br>295                   | 49                          | 49                          | 53                    | 58                    | 53                          | 44                          | 50<br>430                   | 53                          | 51                          |
| Doctorate                                                                                                                               | 385                         | 436                         | 444                         | 406                   | 417                   | 448<br>107                  | 446                         | 439                         | 410                         | 443                         |
| Juris Doctorate                                                                                                                         | 239<br>112                  | 262                         | 260                         | 190<br>120            | 213                   | 197                         | 170                         | 192                         | 218                         | 216                         |
| Medical Doctorate<br><b>Total</b>                                                                                                       | <u>112</u><br><b>11,042</b> | <u>115</u><br><b>11,032</b> | <u>114</u><br><b>11,480</b> | <u>11,476</u>         | <u>116</u><br>11,515  | <u>109</u><br><b>11,721</b> | <u>114</u><br><b>11,386</b> | <u>115</u><br><b>11,991</b> | <u>119</u><br><b>12,036</b> | <u>119</u><br><b>12,631</b> |
| 101al                                                                                                                                   | 11,042                      | 11,032                      | 11,400                      | 11,470                | 11,515                | 11,741                      | 11,500                      | 11,771                      | 12,030                      | 12,031                      |