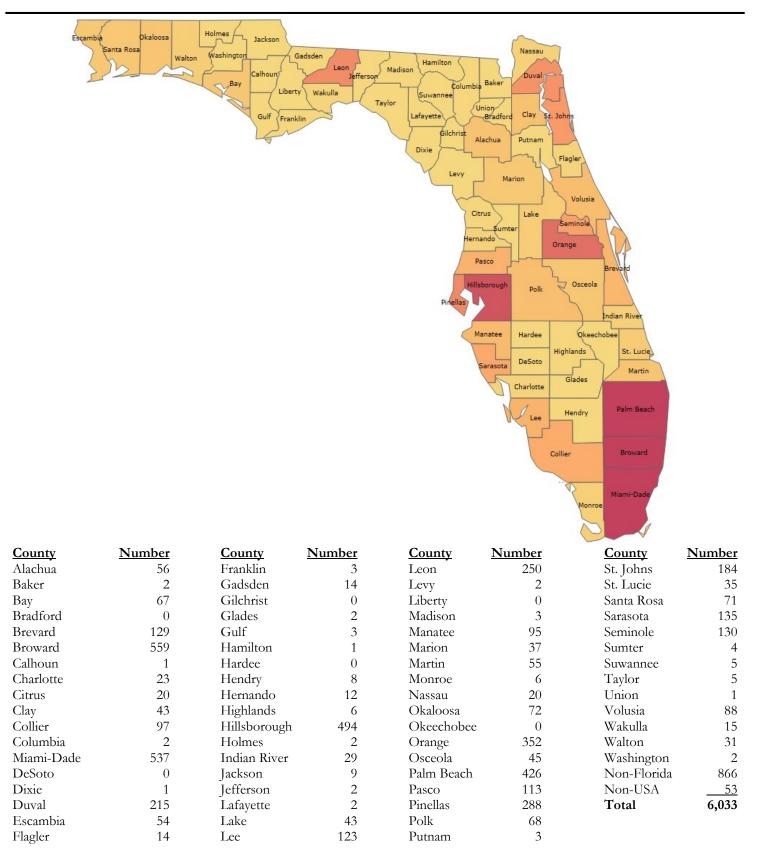

|                    |
|                        | 6<br>1   | Russia                  | 2<br>25      |                               |                    |
| Guyana                 | 1        | 1105512                 | 23           |                               |                    |

Note: Countries are those listed by students at the time of their enrollment. Actual names for the countries are taken from the internal file documentation and may not accurately reflect the current name or status of a particular nation. 3,188 students from 129 countries other than the United States were enrolled in Fall 2022. This number includes 2,428 Non-Resident Alien students.

Source: Fall Preliminary Student Instruction File (SIFP)

## Geographical Origin of FTICs by Florida County, Fall 2022



Note: FTICs include summer FTICs who continue into the fall. Source: Fall Preliminary Student Instruction File (SIFP)

Online Resource: FTIC enrollment reports can be accessed online at: <u>http://ir.fsu.edu/students.aspx</u>

#### High Schools Contributing 26 or More FTICs

#### FTIC Students by State

|                                 |                   | NT 1     |                                | ,<br>,              |
|---------------------------------|-------------------|----------|--------------------------------|---------------------|
| High School                     | <u>City</u>       | Number   | <u>State</u>                   | <u>Number</u>       |
| H. B. Plant                     | Tampa             | 90<br>95 | Alabama                        | 14                  |
| Law