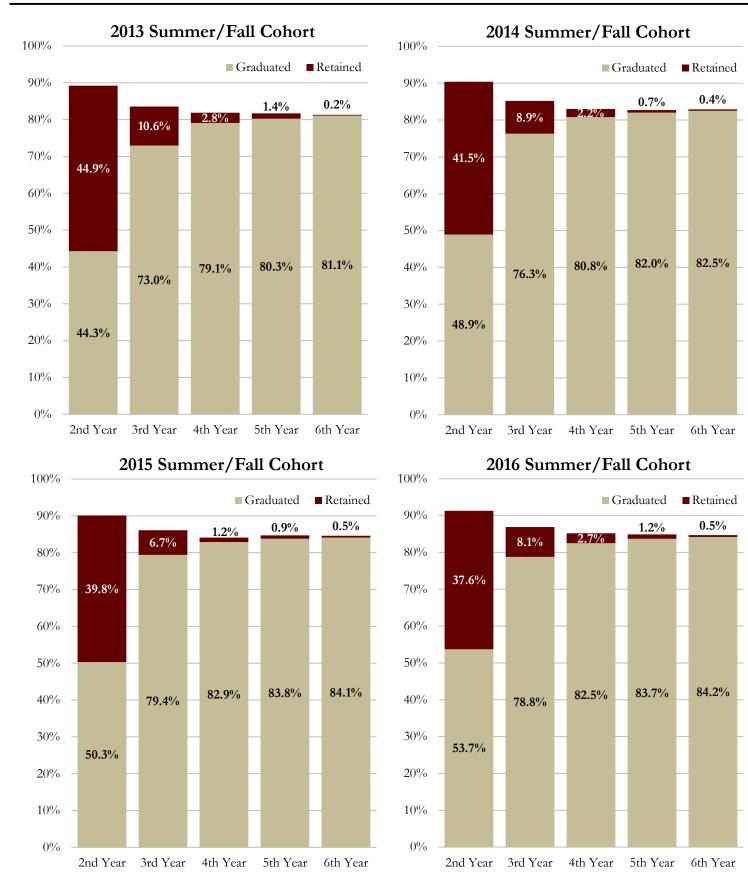

|             |
|                 | Percent Retained   | 82.3%       | 81.7%       | 83.2%       |             |             |             |             |             |             |             |

### **Retention & Graduation Rates for Full-Time Transfers**

Note: The fall cohort consists of full-time, AA transfers from the fall semester and the previous summer who continue into the fall. Students are followed through the end of summer so that each year begins with fall and ends with summer semester. The number re-enrolled is the number of students from the original fall cohort that were enrolled in the fall, spring or summer semester of the year indicated. The percent graduated is cumulative. Retention includes the number who re-enrolled plus the graduates of previous years.



#### **Retention & Graduation Rates for Full-Time Transfers**

Note: The fall cohort consists of AA transfers from the fall semester and the previous summer who continue into the fall.

Florida State University – Office of Institutional Research – ir.fsu.edu

|                         |                  |             | Leve        | el of Course |             |             |              |         |              |
|-------------------------|------------------|-------------|-------------|--------------|-------------|-------------|--------------|---------|--------------|
|                         |                  |             |             |              |             |             |              | Thesis/ |              |
| <u>Class of Student</u> | <u>Headcount</u> | <u>1000</u> | <u>