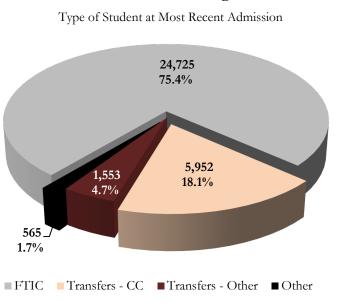

| 2                   |
| Home Schooled                   |                   | 37       | Wisconsin                      | 8                   |
| Unknown, or High School Not F   | ound on List      | 73       | Non-USA                        | <u>53</u>           |
| Total                           |                   | 6,033    | Total                          | 6,033               |
|                                 |                   |          | Note: Alaska, District of Colu | mbia, Hawaii, North |

Note: Alaska, District of Columbia, Hawaii, North Dakota, South Dakota, Utah, and Wyoming did not produce FTICs in 2022.

Source: Fall Preliminary Student Instruction File (SIFP)

Online Resource: FTIC enrollment reports can be accessed online at <u>http://ir.fsu.edu/students.aspx</u>



#### Source of Fall 2022 Undergraduates



#### CC Transfers by Summer/Fall Cohort

#### Florida Community/State College Transfers by Summer/Fall Cohort

|      | <u>County</u> | Community/State College                    | <u>2017</u> | <u>2018</u> | <u>2019</u> | <u>2020</u> | <u>2021</u> | <u>2022</u> |
|------|---------------|--------------------------------------------|-------------|-------------|-------------|-------------|-------------|-------------|
| 1.   | Broward       | Broward College                            | 60          | 52          | 42          | 53          | 37          | 40          |
| 2.   | Jackson       | Chipola College                            | 42          | 42          | 32          | 38          | 31          | 26          |
| 3.   | Marion        | Col