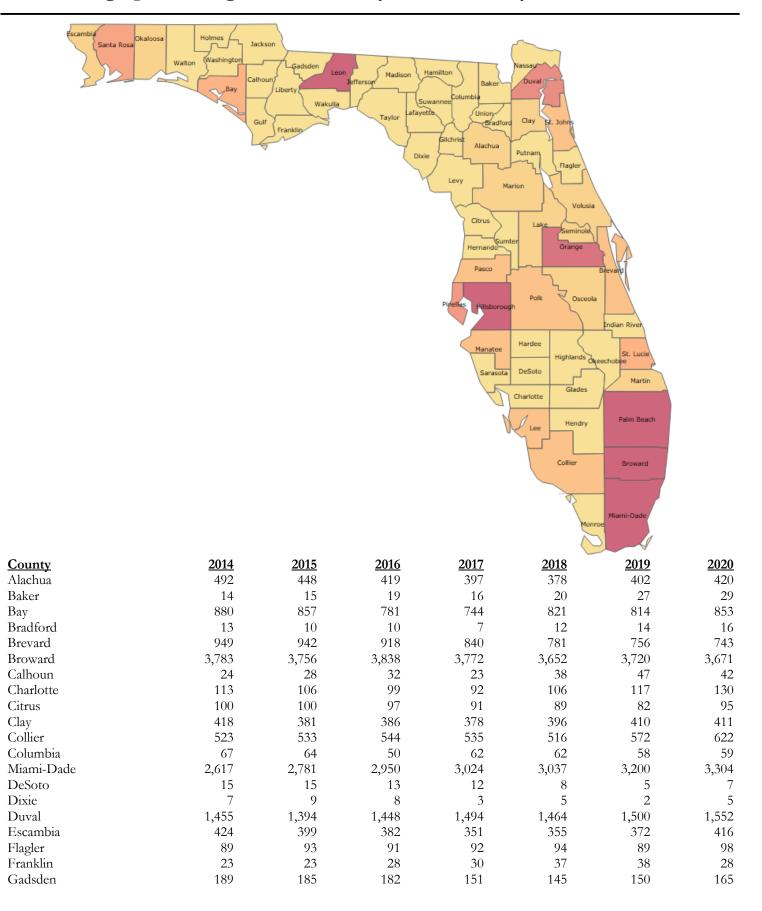

# **Executive Summary of Statistics**

| First Time in College (FTIC) Admission Statistics (summer/fall applications) |                       |                       |              |             |              |           |             |             |             |              |
|------------------------------------------------------------------------------|-----------------------|-----------------------|--------------|-------------|--------------|-----------|-------------|-------------|-------------|--------------|
| A 1° 1                                                                       | 2011                  | 2012                  | 2013         | 2014        | 2015         | 2016      | 2017        | <b>2018</b> | <b>2019</b> | 2020         |
| Applied                                                                      | 28,313                | 30,040                | 29,579       | 30,266      | 29,828       | 29,027    | 35,334      | 50,314      | 58,936      | 63,691       |
| Admitted                                                                     | 16,561                | 16,124                | 16,803       | 16,763      | 16,674       | 16,840    | 17,381      | 18,504      | 21,202      | 20,668       |
| Enrolled                                                                     | 6,145                 | 5,738                 | 6,048        | 6,021       | 6,100        | 6,282     | 6,523       | 6,324       | 7,106       | 6,009        |
| Average SAT Enrolled                                                         | 1205.7                | 1201.9                | 1199.5       | 1211.8      | 1206.1       | 1201.8    | 1259.0*     | 1279.1*     | 1,275.4*    | 1,286.4*     |
| Average SAT 3 Enrolled                                                       | 1802.9                | 1800.1                | 1795.7       | 1814.2      | 1804.5       | 1797.0    | /           | • • •       | • • •       | • • • •      |
| Average ACT Enrolled                                                         | 26.5                  | 26.7                  | 26.9         | 27.2        | 27.1         | 27.1      | 27.6        | 28.2        | 28.4        | 28.8         |
| Average High School GPA                                                      | 3.79                  | 3.85                  | 3.88         | 3.92        | 3.91         | 3.95      | 4.02        | 4.07        | 4.07        | 4.16         |
| * Beginning in 2017, the SAT te                                              | est was re-de         | esigned. Th           | ere is no lo | nger a sepa | rate writing | componen  | t. The scor | es have not | been conco  | orded.       |
| New FTIC Students by Res                                                     | idency (an<br>2011-12 | nual total<br>2012-13 | )<br>2013-14 | 2014-15     | 2015-16      | 2016-17   | 2017-18     | 2018-19     | 2019-20     | 2020-21      |
| In-state                                                                     | 5,847                 | 5,435                 | 5,836        | 5,616       | 5,635        | 5,650     | 5,802       | 5,581       | 6,463       | 5,350        |
| Out-of-State                                                                 | 382                   | 383                   | 502          | 745         | 609          | 776       | 758         | 774         | 700         | 716          |
| Total                                                                        | 6,229                 | 5,818                 | 6,338        | 6,361       | 6,244        | 6,426     | 6,560       | 6,355       | 7,163       | 6,066        |
|                                                                              |                       | 5,010                 | 0,550        | 0,501       | 0,244        | 0,420     | 0,500       | 0,555       | 7,105       | 0,000        |
| Final Student Instruction (SIF)                                              |                       |                       |              |             |              |           |             |             |             |              |
| Student Enrollment - Fall Se                                                 |                       | 2012                  | 2012         | 2014        | 2015         | 2016      | 2017        | 2010        | 2010        | 2020         |
|                                                                              | 2011                  | 2012                  | 2013         | 2014        | 2015         | 2016      | 2017        | 2018        | 2019        | 2020         |
| Full-time Undergraduate                                                      | 28,797                | 28,769                | 28,859       | 29,083      | 29,104       | 29,248    | 29,325      | 29,192      | 29,821      | 29,115       |
| Part-time Undergraduate                                                      | 3,054                 | 3,174                 | 3,417        | 3,538       | 3,355        | 3,421     | 3,487       | 3,231       | 3,179       | 3,405        |
| Full-time Graduate                                                           | 6,075                 | 5,911                 | 5,943        | 5,945       | 5,913        | 5,894     | 5,715       | 5,649       | 5,911       | 6,571        |
| Part-time Graduate                                                           | 2,411                 | 2,244                 | 2,092        | 2,027       | 1,906        | 2,035     | 2,148       | 2,409       | 2,803       | 4,039        |
| Full-time Unclassified                                                       | 366                   | 334                   | 335          | 359         | 372          | 353       | 300         | 366         | 310         | 151          |
| Part-time Unclassified                                                       | 1,007                 | 869                   | 831          | 821         | 823          | 916       | 925         | 870         | 852         | <u> </u>     |
| Total                                                                        | 41,710                | 41,301                | 41,477       | 41,773      | 41,473       | 41,867    | 41,900      | 41,717      | 42,876      | 43,953       |
| Student Enrollment - Fall Se                                                 | emesters b            | v Ethnicit            | ty and Ger   | nder        |              |           |             |             |             |              |
|                                                                              | 2011                  | 2012                  | 2013         | 2014        | 2015         | 2016      | 2017        | 2018        | 2019        | 2020         |
| White Female                                                                 | 15,097                | 14,920                | 14,617       | 14,392      | 14,045       | 13,916    | 13,836      | 13,753      | 14,158      | 14,504       |
| White Male                                                                   | 12,681                | 12,427                | 12,255       | 12,206      | 11,826       | 11,513    | 11,329      | 10,779      | 10,832      | 10,845       |
| Black Female                                                                 | 2,406                 | 2,281                 | 2,236        | 2,141       | 2,103        | 2,258     | 2,235       | 2,418       | 2,530       | 2,732        |
| Black Male                                                                   | 1,369                 | 1,318                 | 1,270        | 1,243       | 1,213        | 1,243     | 1,231       | 1,237       | 1,308       | 1,367        |
| Hispanic Female                                                              | 3,059                 | 3,202                 | 3,456        | 3,752       | 3,877        | 4,152     | 4,300       | 4,474       | 4,723       | 5,016        |
| Hispanic Male                                                                | 2,501                 | 2,531                 | 2,770        | 2,917       | 3,118        | 3,259     | 3,343       | 3,425       | 3,573       | 3,743        |
| Asian Female                                                                 | 2,301<br>598          | 571                   | 532          | 542         | 546          | 561       | 581         | 628         | 675         | 763          |
| Asian Male                                                                   | 588                   | 534                   | 507          | 494         | 475          | 462       | 470         | 484         | 516         | 533          |
| Amer. Indian/Nat. Alaskan                                                    |                       | 86                    | 98           | 494<br>64   | 473<br>54    | 402<br>62 | 470<br>57   | 404<br>51   | 43          | 46           |
|                                                                              | 63                    | 47                    | 61           | 52          | 34           | 38        | 27          | 31          | 43<br>22    | 40<br>23     |
| Amer. Indian/Nat. Alaskan                                                    | 05                    |                       |              |             | 33           |           | 27          | 32<br>30    |             |              |
| Hawaiian/Pacific Isle Female                                                 |                       | 10                    | 32           | 36<br>25    |              | 29<br>26  |             |             | 21          | 18           |
| Hawaiian/Pacific Isle Male                                                   | 424                   | 4                     | 33           | 25<br>500   | 24           | 26<br>722 | 21          | 22          | 16          | 21           |
| Two/More Races Female                                                        | 434                   | 506                   | 493          | 599         | 652          | 733       | 829<br>502  | 860         | 975         | 1,040        |
| Two/More Races Male                                                          | 296                   | 345                   | 354          | 467         | 516          | 550       | 593         | 653         | 691         | 716          |
| Non-Resident Alien Female                                                    | 895                   | 859                   | 978          | 1,074       | 1,137        | 1,199     | 1,149       | 1,101       | 1,096       | 967<br>1.057 |
| Non-Resident Alien Male                                                      | 948                   | 914<br>250            | 1,039        | 1,105       | 1,141        | 1,173     | 1,152       | 1,131       | 1,136       | 1,056        |
| Not Reported Female                                                          | 327                   | 350                   | 366          | 344         | 364          | 333       | 338         | 309         | 261         | 293          |
| Not Reported Male                                                            | 350                   | 396                   | 380          | 320         | 318          | 360       | 382         | 330         | 300         | 270          |
| Total                                                                        | 41,710                | 41,301                | 41,477       | 41,773      | 41,473       | 41,867    | 41,900      | 41,717      | 42,876      | 43,953       |
| Degrees Awarded                                                              |                       |                       |              |             |              |           |             |             |             |              |
| <u> </u>                                                                     | 2010-11               | 2011-12               | 2012-13      | 2013-14     | 2014-15      | 2015-16   | 2016-17     | 2017-18     | 2018-19     | 2019-20      |
| Baccalaureate                                                                | 7,886                 | 7,860                 | 7,938        | 8,105       | 8,421        | 8,626     | 8,611       | 8,791       | 8,460       | 8,869        |
| Master's                                                                     | 2,218                 | 2,142                 | 2,316        | 2,065       | 2,153        | 2,064     | 2,076       | 2,117       | 1,962       | 2,325        |
| Specialist                                                                   | 59                    | 59                    | 52           | 49          | 49           | 53        | 58          | 53          | 44          | 50           |
| Doctorate                                                                    | 429                   | 444                   | 385          | 436         | 444          | 406       | 417         | 448         | 446         | 439          |
| Juris Doctorate                                                              | 276                   | 288                   | 239          | 262         | 259          | 190       | 213         | 197         | 170         | 192          |
| Medical Doctorate                                                            | 113                   | 118                   | 112          | 115         | 114          | 120       | 116         | 109         | 114         | 115          |
| Total                                                                        | 10,981                | 10,911                | 11,042       | 11,032      | 11,440       | 11,459    | 11,491      | 11,715      | 11,376      | 11,990       |
|                                                                              |                       |                       |              |             | ,            |           |             |             | -1,070      |              |