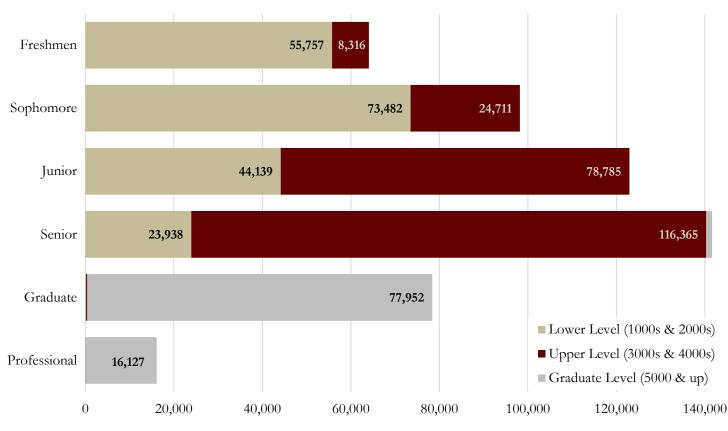

# **Executive Summary of Statistics**

| First Time in College (FTIC) Admission Statistics (summer/fall applications) |                       |                       |              |             |              |           |             |             |             |              |
|------------------------------------------------------------------------------|-----------------------|-----------------------|--------------|-------------|--------------|-----------|-------------|-------------|-------------|--------------|
| A 1° 1                                                                       | 2011                  | 2012                  | 2013         | 2014        | 2015         | 2016      | 2017        | <b>2018</b> | <b>2019</b> | 2020         |
| Applied                                                                      | 28,313                | 30,040                | 29,579       | 30,266      | 29,828       | 29,027    | 35,334      | 50,314      | 58,936      | 63,691       |
| Admitted                                                                     | 16,561                | 16,124                | 16,803       | 16,763      | 16,674       | 16,840    | 17,381      | 18,504      | 21,202      | 20,668       |
| Enrolled                                                                     | 6,145                 | 5,738                 | 6,048        | 6,021       | 6,100        | 6,282     | 6,523       | 6,324       | 7,106       | 6,009        |
| Average SAT Enrolled                                                         | 1205.7                | 1201.9                | 1199.5       | 1211.8      | 1206.1       | 1201.8    | 1259.0*     | 1279.1*     | 1,275.4*    | 1,286.4*     |
| Average SAT 3 Enrolled                                                       | 1802.9                | 1800.1                | 1795.7       | 1814.2      | 1804.5       | 1797.0    | /           | • • •       | • • •       | • • • •      |
| Average ACT Enrolled                                                         | 26.5                  | 26.7                  | 26.9         | 27.2        | 27.1         | 27.1      | 27.6        | 28.2        | 28.4        | 28.8         |
| Average High School GPA                                                      | 3.79                  | 3.85                  | 3.88         | 3.92        | 3.91         | 3.95      | 4.02        | 4.07        | 4.07        | 4.16         |
| * Beginning in 2017, the SAT te                                              | est was re-de         | esigned. Th           | ere is no lo | nger a sepa | rate writing | componen  | t. The scor | es have not | been conco  | orded.       |
| New FTIC Students by Res                                                     | idency (an<br>2011-12 | nual total<br>2012-13 | )<br>2013-14 | 2014-15     | 2015-16      | 2016-17   | 2017-18     | 2018-19     | 2019-20     | 2020-21      |
| In-state                                                                     | 5,847                 | 5,435                 | 5,836        | 5,616       | 5,635        | 5,650     | 5,802       | 5,581       | 6,463       | 5,350        |
| Out-of-State                                                                 | 382                   | 383                   | 502          | 745         | 609          | 776       | 758         | 774         | 700         | 716          |
| Total                                                                        | 6,229                 | 5,818                 | 6,338        | 6,361       | 6,244        | 6,426     | 6,560       | 6,355       | 7,163       | 6,066        |
|                                                                              |                       | 5,010                 | 0,550        | 0,501       | 0,244        | 0,420     | 0,500       | 0,555       | 7,105       | 0,000        |
| Final Student Instruction (SIF)                                              |                       |                       |              |             |              |           |             |             |             |              |
| Student Enrollment - Fall Se                                                 |                       | 2012                  | 2012         | 2014        | 2015         | 2016      | 2017        | 2010        | 2010        | 2020         |
|                                                                              | 2011                  | 2012                  | 2013         | 2014        | 2015         | 2016      | 2017        | 2018        | 2019        | 2020         |
| Full-time Undergraduate                                                      | 28,797                | 28,769                | 28,859       | 29,083      | 29,104       | 29,248    | 29,325      | 29,192      | 29,821      | 29,115       |
| Part-time Undergraduate                                                      | 3,054                 | 3,174                 | 3,417        | 3,538       | 3,355        | 3,421     | 3,487       | 3,231       | 3,179       | 3,405        |
| Full-time Graduate                                                           | 6,075                 | 5,911                 | 5,943        | 5,945       | 5,913        | 5,894     | 5,715       | 5,649       | 5,911       | 6,571        |
| Part-time Graduate                                                           | 2,411                 | 2,244                 | 2,092        | 2,027       | 1,906        | 2,035     | 2,148       | 2,409       | 2,803       | 4,039        |
| Full-time Unclassified                                                       | 366                   | 334                   | 335          | 359         | 372          | 353       | 300         | 366         | 310         | 151          |
| Part-time Unclassified                                                       | 1,007                 | 869                   | 831          | 821         | 823          | 916       | 925         | 870         | 852         | <u> </u>     |
| Total                                                                        | 41,710                | 41,301                | 41,477       | 41,773      | 41,473       | 41,867    | 41,900      | 41,717      | 42,876      | 43,953       |
| Student Enrollment - Fall Se                                                 | emesters b            | v Ethnicit            | ty and Ger   | nder        |              |           |             |             |             |              |
|                                                                              | 2011                  | 2012                  | 2013         | 2014        | 2015         | 2016      | 2017        | 2018        | 2019        | 2020         |
| White Female                                                                 | 15,097                | 14,920                | 14,617       | 14,392      | 14,045       | 13,916    | 13,836      | 13,753      | 14,158      | 14,504       |
| White Male                                                                   | 12,681                | 12,427                | 12,255       | 12,206      | 11,826       | 11,513    | 11,329      | 10,779      | 10,832      | 10,845       |
| Black Female                                                                 | 2,406                 | 2,281                 | 2,236        | 2,141       | 2,103        | 2,258     | 2,235       | 2,418       | 2,530       | 2,732        |
| Black Male                                                                   | 1,369                 | 1,318                 | 1,270        | 1,243       | 1,213        | 1,243     | 1,231       | 1,237       | 1,308       | 1,367        |
| Hispanic Female                                                              | 3,059                 | 3,202                 | 3,456        | 3,752       | 3,877        | 4,152     | 4,300       | 4,474       | 4,723       | 5,016        |
| Hispanic Male                                                                | 2,501                 | 2,531                 | 2,770        | 2,917       | 3,118        | 3,259     | 3,343       | 3,425       | 3,573       | 3,743        |
| Asian Female                                                                 | 2,301<br>598          | 571                   | 532          | 542         | 546          | 561       | 581         | 628         | 675         | 763          |
| Asian Male                                                                   | 588                   | 534                   | 507          | 494         | 475          | 462       | 470         | 484         | 516         | 533          |
| Amer. Indian/Nat. Alaskan                                                    |                       | 86                    | 98           | 494<br>64   | 473<br>54    | 402<br>62 | 470<br>57   | 404<br>51   | 43          | 46           |
|                                                                              | 63                    | 47                    | 61           | 52          | 34           | 38        | 27          | 31          | 43<br>22    | 40<br>23     |
| Amer. Indian/Nat. Alaskan                                                    | 05                    |                       |              |             | 33           |           | 27          | 32<br>30    |             |              |
| Hawaiian/Pacific Isle Female                                                 |                       | 10                    | 32           | 36<br>25    |              | 29<br>26  |             |             | 21          | 18           |
| Hawaiian/Pacific Isle Male                                                   | 424                   | 4                     | 33           | 25<br>500   | 24           | 26<br>722 | 21          | 22          | 16          | 21           |
| Two/More Races Female                                                        | 434                   | 506                   | 493          | 599         | 652          | 733       | 829<br>502  | 860         | 975         | 1,040        |
| Two/More Races Male                                                          | 296                   | 345                   | 354          | 467         | 516          | 550       | 593         | 653         | 691         | 716          |
| Non-Resident Alien Female                                                    | 895                   | 859                   | 978          | 1,074       | 1,137        | 1,199     | 1,149       | 1,101       | 1,096       | 967<br>1.057 |
| Non-Resident Alien Male                                                      | 948                   | 914<br>250            | 1,039        | 1,105       | 1,141        | 1,173     | 1,152       | 1,131       | 1,136       | 1,056        |
| Not Reported Female                                                          | 327                   | 350                   | 366          | 344         | 364          | 333       | 338         | 309         | 261         | 293          |
| Not Reported Male                                                            | 350                   | 396                   | 380          | 320         | 318          | 360       | 382         | 330         | 300         | 270          |
| Total                                                                        | 41,710                | 41,301                | 41,477       | 41,773      | 41,473       | 41,867    | 41,900      | 41,717      | 42,876      | 43,953       |
| Degrees Awarded                                                              |                       |                       |              |             |              |           |             |             |             |              |
| <u> </u>                                                                     | 2010-11               | 2011-12               | 2012-13      | 2013-14     | 2014-15      | 2015-16   | 2016-17     | 2017-18     | 2018-19     | 2019-20      |
| Baccalaureate                                                                | 7,886                 | 7,860                 | 7,938        | 8,105       | 8,421        | 8,626     | 8,611       | 8,791       | 8,460       | 8,869        |
| Master's                                                                     | 2,218                 | 2,142                 | 2,316        | 2,065       | 2,153        | 2,064     | 2,076       | 2,117       | 1,962       | 2,325        |
| Specialist                                                                   | 59                    | 59                    | 52           | 49          | 49           | 53        | 58          | 53          | 44          | 50           |
| Doctorate                                                                    | 429                   | 444                   | 385          | 436         | 444          | 406       | 417         | 448         | 446         | 439          |
| Juris Doctorate                                                              | 276                   | 288                   | 239          | 262         | 259          | 190       | 213         | 197         | 170         | 192          |
| Medical Doctorate                                                            | 113                   | 118                   | 112          | 115         | 114          | 120       | 116         | 109         | 114         | 115          |
| Total                                                                        | 10,981                | 10,911                | 11,042       | 11,032      | 11,440       | 11,459    | 11,491      | 11,715      | 11,376      | 11,990       |
|                                                                              |                       |                       |              |             | ,            |           |             |             | -1,070      |              |