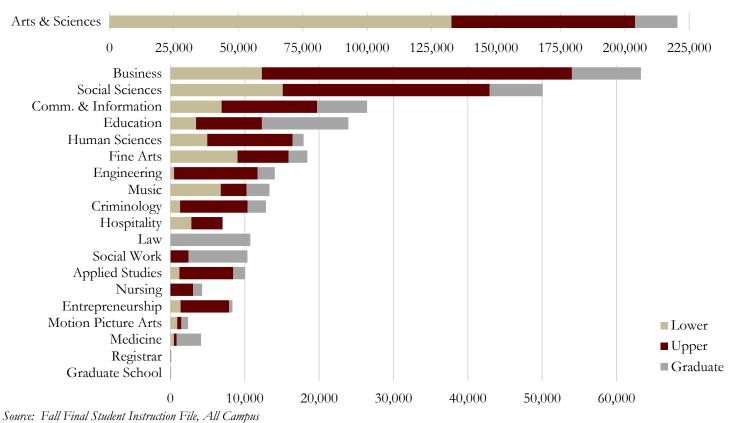

# 2020-21 FLORIDA STATE UNIVERSITY FACT BOOK

Office of Institutional Research 318 Westcott Florida State University Tallahassee, FL 32306-1359 ir.fsu.edu

June 2021

**Notice:** Many of the tables in the 2020-21 publication of the FSU Fact Book were affected by the global COVID-19 pandemic. In March 2020, the university shifted to emergency remote class delivery. This impacted instruction, research, and on-campus activities, among other aspects of the University. The four subsequent semesters, summer 2020, fall 2020, spring 2021, and summer 2021 were affected by changes due to the pandemic. These changes impacted many of the tables represented in this year's Fact Book, and potentially future editions.