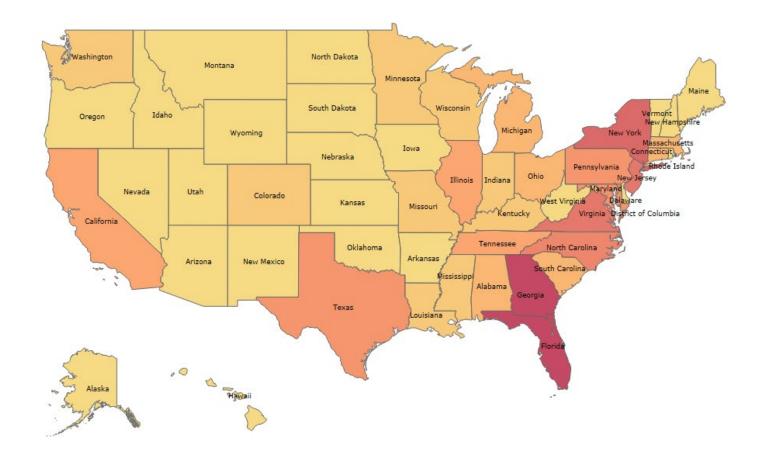

|             |             | 228         |
| Walton<br>Washington   | 116         | 108         | 132         | 145         | 148         | 162         | 167         |
| Washington             | <u>62</u>   | <u>54</u>   | <u>57</u>   | <u>66</u>   | <u>58</u>   | <u>55</u>   | <u>59</u>   |
| Florida Counties Total | 34,176      | 33,962      | 34,110      | 34,065      | 34,053      | 35,049      | 36,008      |
| Non-Florida            | 4,806       | 4,902       | 5,107       | 5,367       | 5,331       | 5,516       | 5,861       |
| Non-USA                | 2,791       | 2,609       | 2,650       | 2,468       | 2,333       | 2,311       | 2,084       |
| Total                  | 41,773      | 41,473      | 41,867      | 41,900      | 41,717      | 42,876      | 43,953      |



| <u>State</u>         | <u>2014</u> | <u>2015</u> | <u>2016</u> | <u>2017</u> | <u>2018</u> | <u>2019</u> | <u>2020</u> |
|----------------------|-------------|-------------|-------------|-------------|-------------|-------------|-------------|
| Alabama              | 160         | 145         | 142         | 158         | 161         | 169         | 155         |
| Alaska               | 8           | 7           | 8           | 10          | 10          | 6           | 8           |
| Arizona              | 40          | 39          | 34          | 38          | 39          | 41          | 36          |
| Arkansas             | 44          | 36          | 36          | 23          | 24          | 41          | 51          |
| California           | 171         | 161         | 160