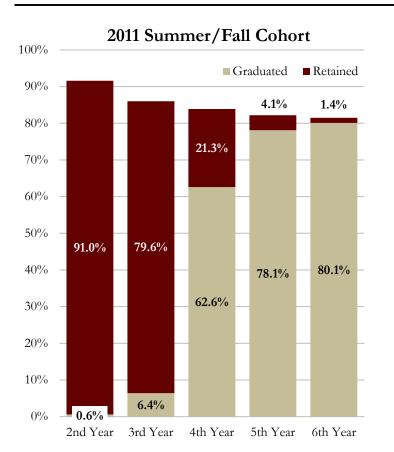

# 2020-21 FLORIDA STATE UNIVERSITY FACT BOOK

Office of Institutional Research 318 Westcott Florida State University Tallahassee, FL 32306-1359 ir.fsu.edu

June 2021

**Notice:** Many of the tables in the 2020-21 publication of the FSU Fact Book were affected by the global COVID-19 pandemic. In March 2020, the university shifted to emergency remote class delivery. This impacted instruction, research, and on-campus activities, among other aspects of the University. The four subsequent semesters, summer 2020, fall 2020, spring 2021, and summer 2021 were affected by changes due to the pandemic. These changes impacted many of the tables represented in this year's Fact Book, and potentially future editions.