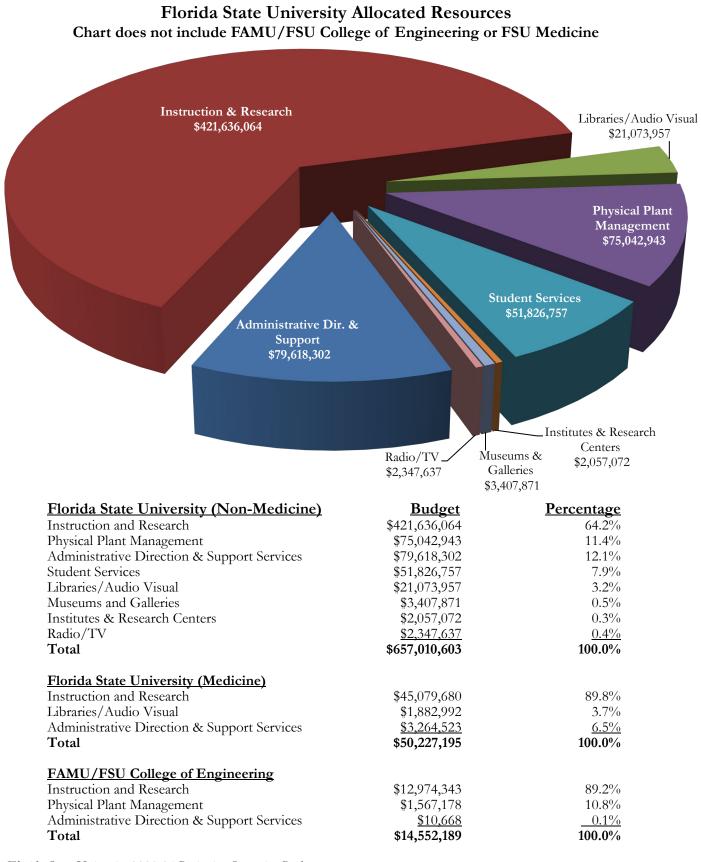

s                               |                 |                   |
| Student Activities                        | \$15,793,560    |                   |
| Student Financial Aid                     | \$219,165,643   |                   |
| Intercollegiate Athletics                 | \$104,896,302   |                   |
| Vending                                   | \$684,542       |                   |
| Technology Fee                            | \$7,328,993     |                   |
| Local Funds Total                         | \$347,869,040   | 21.4%             |
| Total                                     | \$1,625,367,891 | 100.00%           |

Source: FSU 2020-21 Operating Budget Online Resource: The Budget Office's website can be accessed online at <u>https://budget.fsu.edu</u>



Source: Florida State University 2020-21 Beginning Operating Budget

Online Resource: The Budget Office's website can be accessed online at https://budget.fsu.edu/

| Source of Awards                              |                              |                              |                      |  |  |
|-----------------------------------------------|------------------------------|------------------------------|----------------------|--|--|
| <u>Source</u>                                 | <u>2017-18</u>               | <u>2018-19</u>               | <u>2019-20</u>       |  |  |
| Federal Government                            | \$177,437,900                | \$180,670,497                | \$213,796,359        |  |  |
|                                               | 65.7%