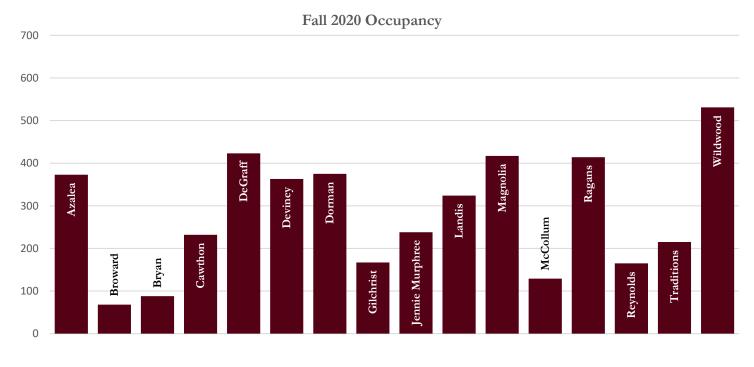

www.uhs.fsu.edu</u> under the "Admission Health Requirements" tab. All incoming full-time students are required to have health insurance coverage. As a condition of their admittance to Florida State University, all non-United States citizens on a J-1 or F-1 visa must have appropriate health insurance regardless of their credit hour load. Information about insurance policies available for students is posted on the student insurance web site at <u>http://www.studentinsurance.fsu.edu</u> or by calling the Health Compliance Office at (850) 644-3608. Additional services in the Health and Wellness building include dental, chiropractic, massage and Quest diagnostics l

Source: Office of the Vice President for Student Affairs

Online Resource: http://studentaffairs.fsu.edu

## University Housing



|                       | Fall        | Fall 2020 |
|-----------------------|-------------|-------------|-------------|-------------|-------------|-------------|-------------|-------------|-------------|-----------|
| <b>Residence Hall</b> | <u>2012</u> | <u>2013</u> | <u>2014</u> | <u>2015</u> | <u>2016</u> | <u>2017</u> | <u>2018</u> | <u>2019</u> | <u>2020</u> | Capacity  |
| Azalea                | -           | -           | -           | -           | -           | 433         | 431         | 432         | 373         | 433       |
| Broward               | 135         | 135         | 135         | 135         | 133         | 127         | 129         | 129         | 68          | 135       |
| Bryan                 | 131         | 131         | 131         | 131         | 131