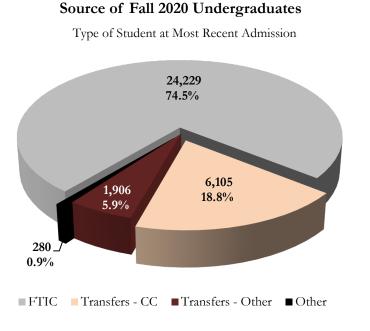

# 2020-21 FLORIDA STATE UNIVERSITY FACT BOOK

Office of Institutional Research 318 Westcott Florida State University Tallahassee, FL 32306-1359 ir.fsu.edu

June 2021

**Notice:** Many of the tables in the 2020-21 publication of the FSU Fact Book were affected by the global COVID-19 pandemic. In March 2020, the university shifted to emergency remote class delivery. This impacted instruction, research, and on-campus activities, among other aspects of the University. The four subsequent semesters, summer 2020, fall 2020, spring 2021, and summer 2021 were affected by changes due to the pandemic. These changes impacted many of the tables represented in this year's Fact Book, and potentially future editions.