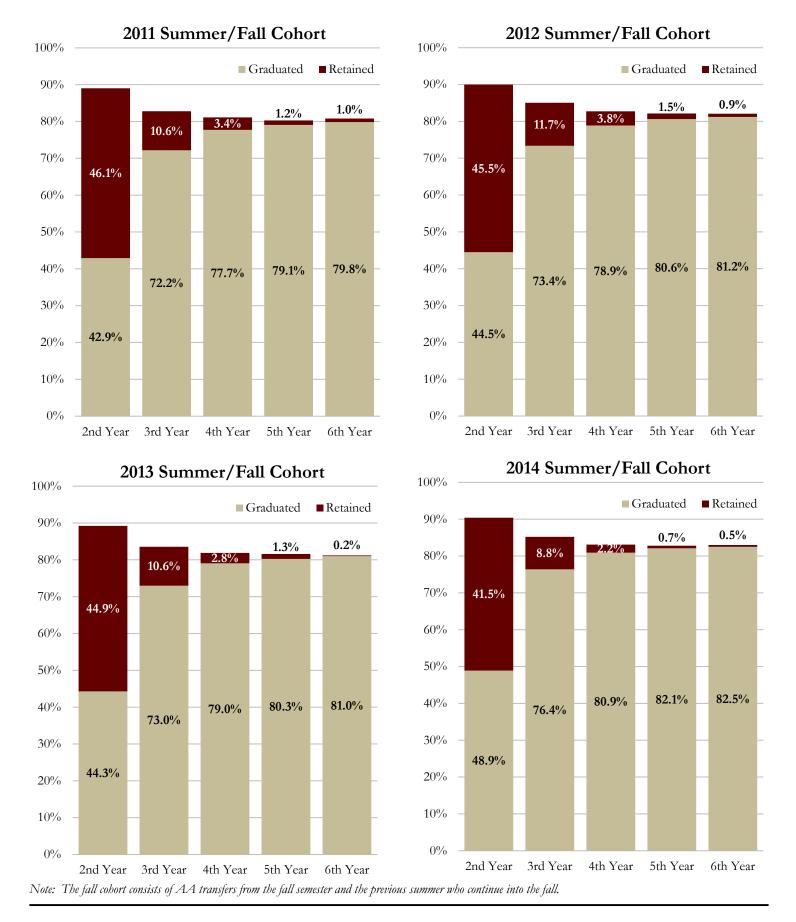

# 2020-21 FLORIDA STATE UNIVERSITY FACT BOOK

Office of Institutional Research 318 Westcott Florida State University Tallahassee, FL 32306-1359 ir.fsu.edu

June 2021

**Notice:** Many of the tables in the 2020-21 publication of the FSU Fact Book were affected by the global COVID-19 pandemic. In March 2020, the university shifted to emergency remote class delivery. This impacted instruction, research, and on-campus activities, among other aspects of the University. The four subsequent semesters, summer 2020, fall 2020, spring 2021, and summer 2021 were affected by changes due to the pandemic. These changes impacted many of the tables represented in this year's Fact Book, and potentially future editions.