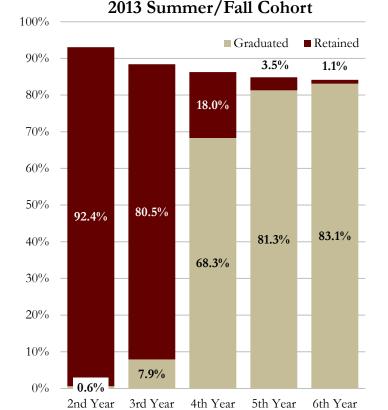

# 2020-21 FLORIDA STATE UNIVERSITY FACT BOOK

Office of Institutional Research 318 Westcott Florida State University Tallahassee, FL 32306-1359 ir.fsu.edu

June 2021

**Notice:** Many of the tables in the 2020-21 publication of the FSU Fact Book were affected by the global COVID-19 pandemic. In March 2020, the university shifted to emergency remote class delivery. This impacted instruction, research, and on-campus activities, among other aspects of the University. The four subsequent semesters, summer 2020, fall 2020, spring 2021, and summer 2021 were affected by changes due to the pandemic. These changes impacted many of the tables represented in this year's Fact Book, and potentially future editions.