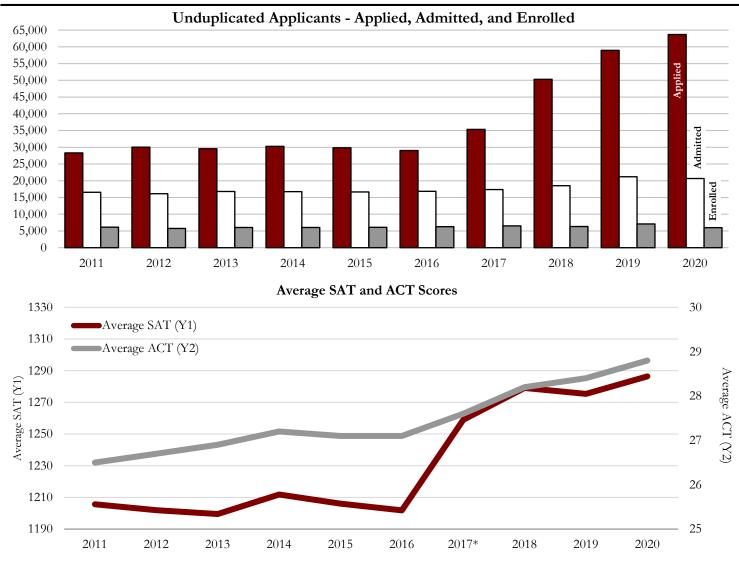

# **Executive Summary of Statistics**

| First Time in College (FTIC) Admission Statistics (summer/fall applications) |                       |                       |              |             |              |           |             |             |             |              |
|------------------------------------------------------------------------------|-----------------------|-----------------------|--------------|-------------|--------------|-----------|-------------|-------------|-------------|--------------|
| A 1° 1                                                                       | 2011                  | 2012                  | 2013         | 2014        | 2015         | 2016      | 2017        | <b>2018</b> | <b>2019</b> | 2020         |
| Applied                                                                      | 28,313                | 30,040                | 29,579       | 30,266      | 29,828       | 29,027    | 35,334      | 50,314      | 58,936      | 63,691       |
| Admitted                                                                     | 16,561                | 16,124                | 16,803       | 16,763      | 16,674       | 16,840    | 17,381      | 18,504      | 21,202      | 20,668       |
| Enrolled                                                                     | 6,145                 | 5,738                 | 6,048        | 6,021       | 6,100        | 6,282     | 6,523       | 6,324       | 7,106       | 6,009        |
| Average SAT Enrolled                                                         | 1205.7                | 1201.9                | 1199.5       | 1211.8      | 1206.1       | 1201.8    | 1259.0*     | 1279.1*     | 1,275.4*    | 1,286.4*     |
| Average SAT 3 Enrolled                                                       | 1802.9                | 1800.1                | 1795.7       | 1814.2      | 1804.5       | 1797.0    | /           | • • •       | • • •       | • • • •      |
| Average ACT Enrolled                                                         | 26.5                  | 26.7                  | 26.9         | 27.2        | 27.1         | 27.1      | 27.6        | 28.2        | 28.4        | 28.8         |
| Average High School GPA                                                      | 3.79                  | 3.85                  | 3.88         | 3.92        | 3.91         | 3.95      | 4.02        | 4.07        | 4.07        | 4.16         |
| * Beginning in 2017, the SAT te                                              | est was re-de         | esigned. Th           | ere is no lo | nger a sepa | rate writing | componen  | t. The scor | es have not | been conco  | orded.       |
| New FTIC Students by Res                                                     | idency (an<br>2011-12 | nual total<br>2012-13 | )<br>2013-14 | 2014-15     | 2015-16      | 2016-17   | 2017-18     | 2018-19     | 2019-20     | 2020-21      |
| In-state                                                                     | 5,847                 | 5,435                 | 5,836        | 5,616       | 5,635        | 5,650     | 5,802       | 5,581       | 6,463       | 5,350        |
| Out-of-State                                                                 | 382                   | 383                   | 502          | 745         | 609          | 776       | 758         | 774         | 700         | 716          |
| Total                                                                        | 6,229                 | 5,818                 | 6,338        | 6,361       | 6,244        | 6,426     | 6,560       | 6,355       | 7,163       | 6,066        |
|                                                                              |                       | 5,010                 | 0,550        | 0,501       | 0,244        | 0,420     | 0,500       | 0,555       | 7,105       | 0,000        |
| Final Student Instruction (SIF)                                              |                       |                       |              |             |              |           |             |             |             |              |
| Student Enrollment - Fall Se                                                 |                       | 2012                  | 2012         | 2014        | 2015         | 2016      | 2017        | 2010        | 2010        | 2020         |
|                                                                              | 2011                  | 2012                  | 2013         | 2014        | 2015         | 2016      | 2017        | 2018        | 2019        | 2020         |
| Full-time Undergraduate                                                      | 28,797                | 28,769                | 28,859       | 29,083      | 29,104       | 29,248    | 29,325      | 29,192      | 29,821      | 29,115       |
| Part-time Undergraduate                                                      | 3,054                 | 3,174                 | 3,417        | 3,538       | 3,355        | 3,421     | 3,487       | 3,231       | 3,179       | 3,405        |
| Full-time Graduate                                                           | 6,075                 | 5,911                 | 5,943        | 5,945       | 5,913        | 5,894     | 5,715       | 5,649       | 5,911       | 6,571        |
| Part-time Graduate                                                           | 2,411                 | 2,244                 | 2,092        | 2,027       | 1,906        | 2,035     | 2,148       | 2,409       | 2,803       | 4,039        |
| Full-time Unclassified                                                       | 366                   | 334                   | 335          | 359         | 372          | 353       | 300         | 366         | 310         | 151          |
| Part-time Unclassified                                                       | 1,007                 | 869                   | 831          | 821         | 823          | 916       | 925         | 870         | 852         | <u> </u>     |
| Total                                                                        | 41,710                | 41,301                | 41,477       | 41,773      | 41,473       | 41,867    | 41,900      | 41,717      | 42,876      | 43,953       |
| Student Enrollment - Fall Se                                                 | emesters b            | v Ethnicit            | ty and Ger   | nder        |              |           |             |             |             |              |
|                                                                              | 2011                  | 2012                  | 2013         | 2014        | 2015         | 2016      | 2017        | 2018        | 2019        | 2020         |
| White Female                                                                 | 15,097                | 14,920                | 14,617       | 14,392      | 14,045       | 13,916    | 13,836      | 13,753      | 14,158      | 14,504       |
| White Male                                                                   | 12,681                | 12,427                | 12,255       | 12,206      | 11,826       | 11,513    | 11,329      | 10,779      | 10,832      | 10,845       |
| Black Female                                                                 | 2,406                 | 2,281                 | 2,236        | 2,141       | 2,103        | 2,258     | 2,235       | 2,418       | 2,530       | 2,732        |
| Black Male                                                                   | 1,369                 | 1,318                 | 1,270        | 1,243       | 1,213        | 1,243     | 1,231       | 1,237       | 1,308       | 1,367        |
| Hispanic Female                                                              | 3,059                 | 3,202                 | 3,456        | 3,752       | 3,877        | 4,152     | 4,300       | 4,474       | 4,723       | 5,016        |
| Hispanic Male                                                                | 2,501                 | 2,531                 | 2,770        | 2,917       | 3,118        | 3,259     | 3,343       | 3,425       | 3,573       | 3,743        |
| Asian Female                                                                 | 2,301<br>598          | 571                   | 532          | 542         | 546          | 561       | 581         | 628         | 675         | 763          |
| Asian Male                                                                   | 588                   | 534                   | 507          | 494         | 475          | 462       | 470         | 484         | 516         | 533          |
| Amer. Indian/Nat. Alaskan                                                    |                       | 86                    | 98           | 494<br>64   | 473<br>54    | 402<br>62 | 470<br>57   | 404<br>51   | 43          | 46           |
|                                                                              | 63                    | 47                    | 61           | 52          | 34           | 38        | 27          | 31          | 43<br>22    | 40<br>23     |
| Amer. Indian/Nat. Alaskan                                                    | 05                    |                       |              |             | 33           |           | 27          | 32<br>30    |             |              |
| Hawaiian/Pacific Isle Female                                                 |                       | 10                    | 32           | 36<br>25    |              | 29<br>26  |             |             | 21          | 18           |
| Hawaiian/Pacific Isle Male                                                   | 424                   | 4                     | 33           | 25<br>500   | 24           | 26<br>722 | 21          | 22          | 16          | 21           |
| Two/More Races Female                                                        | 434                   | 506                   | 493          | 599         | 652          | 733       | 829<br>502  | 860         | 975         | 1,040        |
| Two/More Races Male                                                          | 296                   | 345                   | 354          | 467         | 516          | 550       | 593         | 653         | 691         | 716          |
| Non-Resident Alien Female                                                    | 895                   | 859                   | 978          | 1,074       | 1,137        | 1,199     | 1,149       | 1,101       | 1,096       | 967<br>1.057 |
| Non-Resident Alien Male                                                      | 948                   | 914<br>250            | 1,039        | 1,105       | 1,141        | 1,173     | 1,152       | 1,131       | 1,136       | 1,056        |
| Not Reported Female                                                          | 327                   | 350                   | 366          | 344         | 364          | 333       | 338         | 309         | 261         | 293          |
| Not Reported Male                                                            | 350                   | 396                   | 380          | 320         | 318          | 360       | 382         | 330         | 300         | 270          |
| Total                                                                        | 41,710                | 41,301                | 41,477       | 41,773      | 41,473       | 41,867    | 41,900      | 41,717      | 42,876      | 43,953       |
| Degrees Awarded                                                              |                       |                       |              |             |              |           |             |             |             |              |
| <u> </u>                                                                     | 2010-11               | 2011-12               | 2012-13      | 2013-14     | 2014-15      | 2015-16   | 2016-17     | 2017-18     | 2018-19     | 2019-20      |
| Baccalaureate                                                                | 7,886                 | 7,860                 | 7,938        | 8,105       | 8,421        | 8,626     | 8,611       | 8,791       | 8,460       | 8,869        |
| Master's                                                                     | 2,218                 | 2,142                 | 2,316        | 2,065       | 2,153        | 2,064     | 2,076       | 2,117       | 1,962       | 2,325        |
| Specialist                                                                   | 59                    | 59                    | 52           | 49          | 49           | 53        | 58          | 53          | 44          | 50           |
| Doctorate                                                                    | 429                   | 444                   | 385          | 436         | 444          | 406       | 417         | 448         | 446         | 439          |
| Juris Doctorate                                                              | 276                   | 288                   | 239          | 262         | 259          | 190       | 213         | 197         | 170         | 192          |
| Medical Doctorate                                                            | 113                   | 118                   | 112          | 115         | 114          | 120       | 116         | 109         | 114         | 115          |
| Total                                                                        | 10,981                | 10,911                | 11,042       | 11,032      | 11,440       | 11,459    | 11,491      | 11,715      | 11,376      | 11,990       |
|                                                                              |                       |                       |              |             | ,            |           |             |             | -1,070      |              |