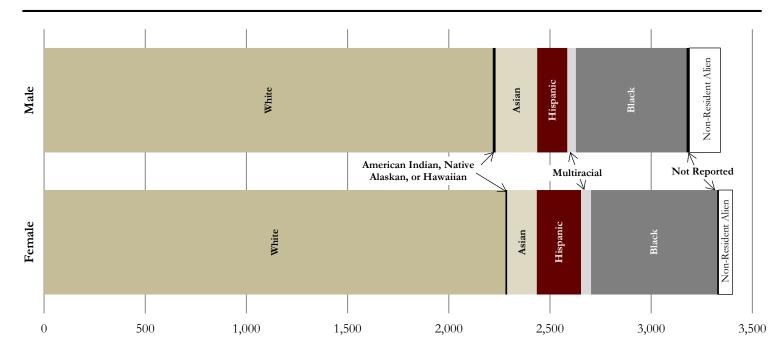

# **Executive Summary of Statistics**

| First Time in College (FTIC) Admission Statistics (summer/fall applications) |                       |                       |              |             |              |           |             |             |             |              |
|------------------------------------------------------------------------------|-----------------------|-----------------------|--------------|-------------|--------------|-----------|-------------|-------------|-------------|--------------|
| A 1° 1                                                                       | 2011                  | 2012                  | 2013         | 2014        | 2015         | 2016      | 2017        | <b>2018</b> | <b>2019</b> | 2020         |
| Applied                                                                      | 28,313                | 30,040                | 29,579       | 30,266      | 29,828       | 29,027    | 35,334      | 50,314      | 58,936      | 63,691       |
| Admitted                                                                     | 16,561                | 16,124                | 16,803       | 16,763      | 16,674       | 16,840    | 17,381      | 18,504      | 21,202      | 20,668       |
| Enrolled                                                                     | 6,145                 | 5,738                 | 6,048        | 6,021       | 6,100        | 6,282     | 6,523       | 6,324       | 7,106       | 6,009        |
| Average SAT Enrolled                                                         | 1205.7                | 1201.9                | 1199.5       | 1211.8      | 1206.1       | 1201.8    | 1259.0*     | 1279.1*     | 1,275.4*    | 1,286.4*     |
| Average SAT 3 Enrolled                                                       | 1802.9                | 1800.1                | 1795.7       | 1814.2      | 1804.5       | 1797.0    | /           | • • •       | • • •       | • • • •      |
| Average ACT Enrolled                                                         | 26.5                  | 26.7                  | 26.9         | 27.2        | 27.1         | 27.1      | 27.6        | 28.2        | 28.4        | 28.8         |
| Average High School GPA                                                      | 3.79                  | 3.85                  | 3.88         | 3.92        | 3.91         | 3.95      | 4.02        | 4.07        | 4.07        | 4.16         |
| * Beginning in 2017, the SAT te                                              | est was re-de         | esigned. Th           | ere is no lo | nger a sepa | rate writing | componen  | t. The scor | es have not | been conco  | orded.       |
| New FTIC Students by Res                                                     | idency (an<br>2011-12 | nual total<br>2012-13 | )<br>2013-14 | 2014-15     | 2015-16      | 2016-17   | 2017-18     | 2018-19     | 2019-20     | 2020-21      |
| In-state                                                                     | 5,847                 | 5,435                 | 5,836        | 5,616       | 5,635        | 5,650     | 5,802       | 5,581       | 6,463       | 5,350        |
| Out-of-State                                                                 | 382                   | 383                   | 502          | 745         | 609          | 776       | 758         | 774         | 700         | 716          |
| Total                                                                        | 6,229                 | 5,818                 | 6,338        | 6,361       | 6,244        | 6,426     | 6,560       | 6,355       | 7,163       | 6,066        |
|                                                                              |                       | 5,010                 | 0,550        | 0,501       | 0,244        | 0,420     | 0,500       | 0,555       | 7,105       | 0,000        |
| Final Student Instruction (SIF)                                              |                       |                       |              |             |              |           |             |             |             |              |
| Student Enrollment - Fall Se                                                 |                       | 2012                  | 2012         | 2014        | 2015         | 2016      | 2017        | 2010        | 2010        | 2020         |
|                                                                              | 2011                  | 2012                  | 2013         | 2014        | 2015         | 2016      | 2017        | 2018        | 2019        | 2020         |
| Full-time Undergraduate                                                      | 28,797                | 28,769                | 28,859       | 29,083      | 29,104       | 29,248    | 29,325      | 29,192      | 29,821      | 29,115       |
| Part-time Undergraduate                                                      | 3,054                 | 3,174                 | 3,417        | 3,538       | 3,355        | 3,421     | 3,487       | 3,231       | 3,179       | 3,405        |
| Full-time Graduate                                                           | 6,075                 | 5,911                 | 5,943        | 5,945       | 5,913        | 5,894     | 5,715       | 5,649       | 5,911       | 6,571        |
| Part-time Graduate                                                           | 2,411                 | 2,244                 | 2,092        | 2,027       | 1,906        | 2,035     | 2,148       | 2,409       | 2,803       | 4,039        |
| Full-time Unclassified                                                       | 366                   | 334                   | 335          | 359         | 372          | 353       | 300         | 366         | 310         | 151          |
| Part-time Unclassified                                                       | 1,007                 | 869                   | 831          | 821         | 823          | 916       | 925         | 870         | 852         | <u> </u>     |
| Total                                                                        | 41,710                | 41,301                | 41,477       | 41,773      | 41,473       | 41,867    | 41,900      | 41,717      | 42,876      | 43,953       |
| Student Enrollment - Fall Se                                                 | emesters b            | v Ethnicit            | ty and Ger   | nder        |              |           |             |             |             |              |
|                                                                              | 2011                  | 2012                  | 2013         | 2014        | 2015         | 2016      | 2017        | 2018        | 2019        | 2020         |
| White Female                                                                 | 15,097                | 14,920                | 14,617       | 14,392      | 14,045       | 13,916    | 13,836      | 13,753      | 14,158      | 14,504       |
| White Male                                                                   | 12,681                | 12,427                | 12,255       | 12,206      | 11,826       | 11,513    | 11,329      | 10,779      | 10,832      | 10,845       |
| Black Female                                                                 | 2,406                 | 2,281                 | 2,236        | 2,141       | 2,103        | 2,258     | 2,235       | 2,418       | 2,530       | 2,732        |
| Black Male                                                                   | 1,369                 | 1,318                 | 1,270        | 1,243       | 1,213        | 1,243     | 1,231       | 1,237       | 1,308       | 1,367        |
| Hispanic Female                                                              | 3,059                 | 3,202                 | 3,456        | 3,752       | 3,877        | 4,152     | 4,300       | 4,474       | 4,723       | 5,016        |
| Hispanic Male                                                                | 2,501                 | 2,531                 | 2,770        | 2,917       | 3,118        | 3,259     | 3,343       | 3,425       | 3,573       | 3,743        |
| Asian Female                                                                 | 2,301<br>598          | 571                   | 532          | 542         | 546          | 561       | 581         | 628         | 675         | 763          |
| Asian Male                                                                   | 588                   | 534                   | 507          | 494         | 475          | 462       | 470         | 484         | 516         | 533          |
| Amer. Indian/Nat. Alaskan                                                    |                       | 86                    | 98           | 494<br>64   | 473<br>54    | 402<br>62 | 470<br>57   | 404<br>51   | 43          | 46           |
|                                                                              | 63                    | 47                    | 61           | 52          | 34           | 38        | 27          | 31          | 43<br>22    | 40<br>23     |
| Amer. Indian/Nat. Alaskan                                                    | 05                    |                       |              |             | 33           |           | 27          | 32<br>30    |             |              |
| Hawaiian/Pacific Isle Female                                                 |                       | 10                    | 32           | 36<br>25    |              | 29<br>26  |             |             | 21          | 18           |
| Hawaiian/Pacific Isle Male                                                   | 424                   | 4                     | 33           | 25<br>500   | 24           | 26<br>722 | 21          | 22          | 16          | 21           |
| Two/More Races Female                                                        | 434                   | 506                   | 493          | 599         | 652          | 733       | 829<br>502  | 860         | 975         | 1,040        |
| Two/More Races Male                                                          | 296                   | 345                   | 354          | 467         | 516          | 550       | 593         | 653         | 691         | 716          |
| Non-Resident Alien Female                                                    | 895                   | 859                   | 978          | 1,074       | 1,137        | 1,199     | 1,149       | 1,101       | 1,096       | 967<br>1.057 |
| Non-Resident Alien Male                                                      | 948                   | 914<br>250            | 1,039        | 1,105       | 1,141        | 1,173     | 1,152       | 1,131       | 1,136       | 1,056        |
| Not Reported Female                                                          | 327                   | 350                   | 366          | 344         | 364          | 333       | 338         | 309         | 261         | 293          |
| Not Reported Male                                                            | 350                   | 396                   | 380          | 320         | 318          | 360       | 382         | 330         | 300         | 270          |
| Total                                                                        | 41,710                | 41,301                | 41,477       | 41,773      | 41,473       | 41,867    | 41,900      | 41,717      | 42,876      | 43,953       |
| Degrees Awarded                                                              |                       |                       |              |             |              |           |             |             |             |              |
| <u> </u>                                                                     | 2010-11               | 2011-12               | 2012-13      | 2013-14     | 2014-15      | 2015-16   | 2016-17     | 2017-18     | 2018-19     | 2019-20      |
| Baccalaureate                                                                | 7,886                 | 7,860                 | 7,938        | 8,105       | 8,421        | 8,626     | 8,611       | 8,791       | 8,460       | 8,869        |
| Master's                                                                     | 2,218                 | 2,142                 | 2,316        | 2,065       | 2,153        | 2,064     | 2,076       | 2,117       | 1,962       | 2,325        |
| Specialist                                                                   | 59                    | 59                    | 52           | 49          | 49           | 53        | 58          | 53          | 44          | 50           |
| Doctorate                                                                    | 429                   | 444                   | 385          | 436         | 444          | 406       | 417         | 448         | 446         | 439          |
| Juris Doctorate                                                              | 276                   | 288                   | 239          | 262         | 259          | 190       | 213         | 197         | 170         | 192          |
| Medical Doctorate                                                            | 113                   | 118                   | 112          | 115         | 114          | 120       | 116         | 109         | 114         | 115          |
| Total                                                                        | 10,981                | 10,911                | 11,042       | 11,032      | 11,440       | 11,459    | 11,491      | 11,715      | 11,376      | 11,990       |
|                                                                              |                       |                       |              |             | ,            |           |             |             | -1,070      |              |