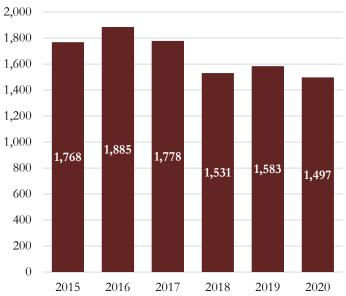

# 2020-21 FLORIDA STATE UNIVERSITY FACT BOOK

Office of Institutional Research 318 Westcott Florida State University Tallahassee, FL 32306-1359 ir.fsu.edu

June 2021

**Notice:** Many of the tables in the 2020-21 publication of the FSU Fact Book were affected by the global COVID-19 pandemic. In March 2020, the university shifted to emergency remote class delivery. This impacted instruction, research, and on-campus activities, among other aspects of the University. The four subsequent semesters, summer 2020, fall 2020, spring 2021, and summer 2021 were affected by changes due to the pandemic. These changes impacted many of the tables represented in this year's Fact Book, and potentially future editions.