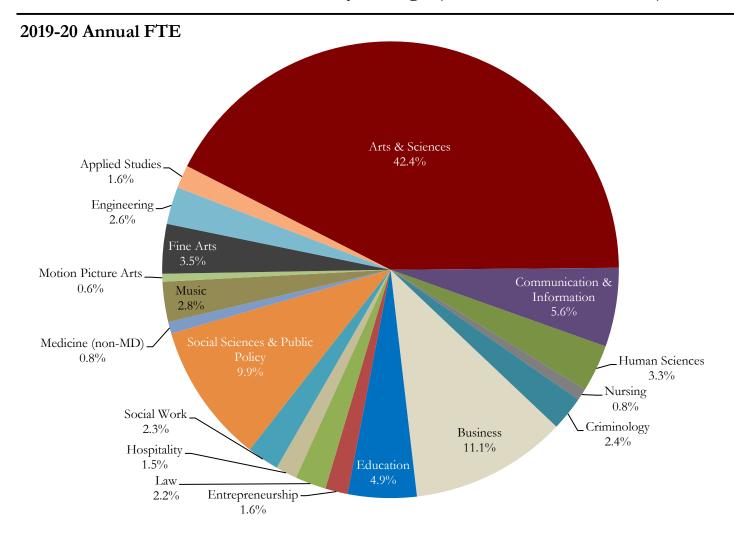

# 2020-21 FLORIDA STATE UNIVERSITY FACT BOOK

Office of Institutional Research 318 Westcott Florida State University Tallahassee, FL 32306-1359 ir.fsu.edu

June 2021

**Notice:** Many of the tables in the 2020-21 publication of the FSU Fact Book were affected by the global COVID-19 pandemic. In March 2020, the university shifted to emergency remote class delivery. This impacted instruction, research, and on-campus activities, among other aspects of the University. The four subsequent semesters, summer 2020, fall 2020, spring 2021, and summer 2021 were affected by changes due to the pandemic. These changes impacted many of the tables represented in this year's Fact Book, and potentially future editions.