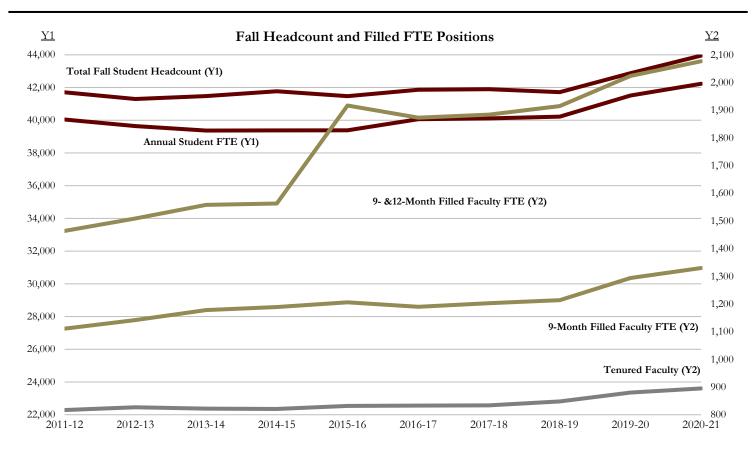

# 2020-21 FLORIDA STATE UNIVERSITY FACT BOOK

Office of Institutional Research 318 Westcott Florida State University Tallahassee, FL 32306-1359 ir.fsu.edu

June 2021

**Notice:** Many of the tables in the 2020-21 publication of the FSU Fact Book were affected by the global COVID-19 pandemic. In March 2020, the university shifted to emergency remote class delivery. This impacted instruction, research, and on-campus activities, among other aspects of the University. The four subsequent semesters, summer 2020, fall 2020, spring 2021, and summer 2021 were affected by changes due to the pandemic. These changes impacted many of the tables represented in this year's Fact Book, and potentially future editions.