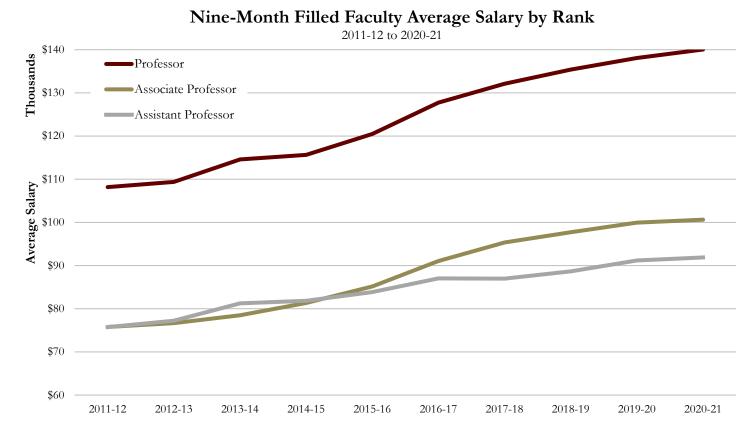

# 2020-21 FLORIDA STATE UNIVERSITY FACT BOOK

Office of Institutional Research 318 Westcott Florida State University Tallahassee, FL 32306-1359 ir.fsu.edu

June 2021

**Notice:** Many of the tables in the 2020-21 publication of the FSU Fact Book were affected by the global COVID-19 pandemic. In March 2020, the university shifted to emergency remote class delivery. This impacted instruction, research, and on-campus activities, among other aspects of the University. The four subsequent semesters, summer 2020, fall 2020, spring 2021, and summer 2021 were affected by changes due to the pandemic. These changes impacted many of the tables represented in this year's Fact Book, and potentially future editions.