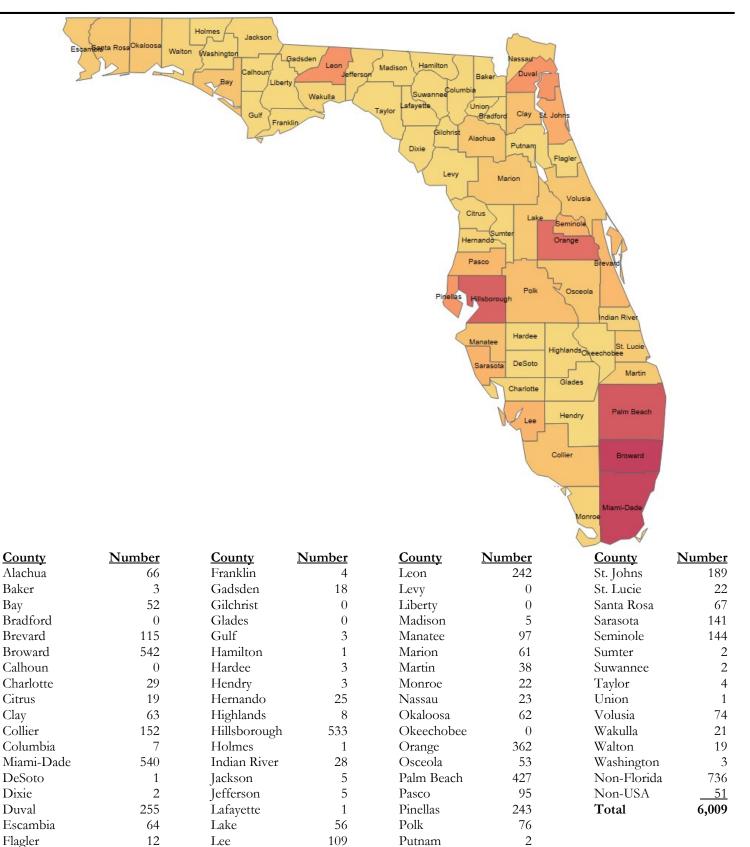

# **Executive Summary of Statistics**

| First Time in College (FTIC) Admission Statistics (summer/fall applications) |                       |                       |              |             |              |           |             |             |             |              |
|------------------------------------------------------------------------------|-----------------------|-----------------------|--------------|-------------|--------------|-----------|-------------|-------------|-------------|--------------|
| A 1° 1                                                                       | 2011                  | 2012                  | 2013         | 2014        | 2015         | 2016      | 2017        | <b>2018</b> | <b>2019</b> | 2020         |
| Applied                                                                      | 28,313                | 30,040                | 29,579       | 30,266      | 29,828       | 29,027    | 35,334      | 50,314      | 58,936      | 63,691       |
| Admitted                                                                     | 16,561                | 16,124                | 16,803       | 16,763      | 16,674       | 16,840    | 17,381      | 18,504      | 21,202      | 20,668       |
| Enrolled                                                                     | 6,145                 | 5,738                 | 6,048        | 6,021       | 6,100        | 6,282     | 6,523       | 6,324       | 7,106       | 6,009        |
| Average SAT Enrolled                                                         | 1205.7                | 1201.9                | 1199.5       | 1211.8      | 1206.1       | 1201.8    | 1259.0*     | 1279.1*     | 1,275.4*    | 1,286.4*     |
| Average SAT 3 Enrolled                                                       | 1802.9                | 1800.1                | 1795.7       | 1814.2      | 1804.5       | 1797.0    | /           | • • •       | • • •       | • • • •      |
| Average ACT Enrolled                                                         | 26.5                  | 26.7                  | 26.9         | 27.2        | 27.1         | 27.1      | 27.6        | 28.2        | 28.4        | 28.8         |
| Average High School GPA                                                      | 3.79                  | 3.85                  | 3.88         | 3.92        | 3.91         | 3.95      | 4.02        | 4.07        | 4.07        | 4.16         |
| * Beginning in 2017, the SAT te                                              | est was re-de         | esigned. Th           | ere is no lo | nger a sepa | rate writing | componen  | t. The scor | es have not | been conco  | orded.       |
| New FTIC Students by Res                                                     | idency (an<br>2011-12 | nual total<br>2012-13 | )<br>2013-14 | 2014-15     | 2015-16      | 2016-17   | 2017-18     | 2018-19     | 2019-20     | 2020-21      |
| In-state                                                                     | 5,847                 | 5,435                 | 5,836        | 5,616       | 5,635        | 5,650     | 5,802       | 5,581       | 6,463       | 5,350        |
| Out-of-State                                                                 | 382                   | 383                   | 502          | 745         | 609          | 776       | 758         | 774         | 700         | 716          |
| Total                                                                        | 6,229                 | 5,818                 | 6,338        | 6,361       | 6,244        | 6,426     | 6,560       | 6,355       | 7,163       | 6,066        |
|                                                                              |                       | 5,010                 | 0,550        | 0,501       | 0,244        | 0,420     | 0,500       | 0,555       | 7,105       | 0,000        |
| Final Student Instruction (SIF)                                              |                       |                       |              |             |              |           |             |             |             |              |
| Student Enrollment - Fall Se                                                 |                       | 2012                  | 2012         | 2014        | 2015         | 2016      | 2017        | 2010        | 2010        | 2020         |
|                                                                              | 2011                  | 2012                  | 2013         | 2014        | 2015         | 2016      | 2017        | 2018        | 2019        | 2020         |
| Full-time Undergraduate                                                      | 28,797                | 28,769                | 28,859       | 29,083      | 29,104       | 29,248    | 29,325      | 29,192      | 29,821      | 29,115       |
| Part-time Undergraduate                                                      | 3,054                 | 3,174                 | 3,417        | 3,538       | 3,355        | 3,421     | 3,487       | 3,231       | 3,179       | 3,405        |
| Full-time Graduate                                                           | 6,075                 | 5,911                 | 5,943        | 5,945       | 5,913        | 5,894     | 5,715       | 5,649       | 5,911       | 6,571        |
| Part-time Graduate                                                           | 2,411                 | 2,244                 | 2,092        | 2,027       | 1,906        | 2,035     | 2,148       | 2,409       | 2,803       | 4,039        |
| Full-time Unclassified                                                       | 366                   | 334                   | 335          | 359         | 372          | 353       | 300         | 366         | 310         | 151          |
| Part-time Unclassified                                                       | 1,007                 | 869                   | 831          | 821         | 823          | 916       | 925         | 870         | 852         | <u> </u>     |
| Total                                                                        | 41,710                | 41,301                | 41,477       | 41,773      | 41,473       | 41,867    | 41,900      | 41,717      | 42,876      | 43,953       |
| Student Enrollment - Fall Se                                                 | emesters b            | v Ethnicit            | ty and Ger   | nder        |              |           |             |             |             |              |
|                                                                              | 2011                  | 2012                  | 2013         | 2014        | 2015         | 2016      | 2017        | 2018        | 2019        | 2020         |
| White Female                                                                 | 15,097                | 14,920                | 14,617       | 14,392      | 14,045       | 13,916    | 13,836      | 13,753      | 14,158      | 14,504       |
| White Male                                                                   | 12,681                | 12,427                | 12,255       | 12,206      | 11,826       | 11,513    | 11,329      | 10,779      | 10,832      | 10,845       |
| Black Female                                                                 | 2,406                 | 2,281                 | 2,236        | 2,141       | 2,103        | 2,258     | 2,235       | 2,418       | 2,530       | 2,732        |
| Black Male                                                                   | 1,369                 | 1,318                 | 1,270        | 1,243       | 1,213        | 1,243     | 1,231       | 1,237       | 1,308       | 1,367        |
| Hispanic Female                                                              | 3,059                 | 3,202                 | 3,456        | 3,752       | 3,877        | 4,152     | 4,300       | 4,474       | 4,723       | 5,016        |
| Hispanic Male                                                                | 2,501                 | 2,531                 | 2,770        | 2,917       | 3,118        | 3,259     | 3,343       | 3,425       | 3,573       | 3,743        |
| Asian Female                                                                 | 2,301<br>598          | 571                   | 532          | 542         | 546          | 561       | 581         | 628         | 675         | 763          |
| Asian Male                                                                   | 588                   | 534                   | 507          | 494         | 475          | 462       | 470         | 484         | 516         | 533          |
| Amer. Indian/Nat. Alaskan                                                    |                       | 86                    | 98           | 494<br>64   | 473<br>54    | 402<br>62 | 470<br>57   | 404<br>51   | 43          | 46           |
|                                                                              | 63                    | 47                    | 61           | 52          | 34           | 38        | 27          | 31          | 43<br>22    | 40<br>23     |
| Amer. Indian/Nat. Alaskan                                                    | 05                    |                       |              |             | 33           |           | 27          | 32<br>30    |             |              |
| Hawaiian/Pacific Isle Female                                                 |                       | 10                    | 32           | 36<br>25    |              | 29<br>26  |             |             | 21          | 18           |
| Hawaiian/Pacific Isle Male                                                   | 424                   | 4                     | 33           | 25<br>500   | 24           | 26<br>722 | 21          | 22          | 16          | 21           |
| Two/More Races Female                                                        | 434                   | 506                   | 493          | 599         | 652          | 733       | 829<br>502  | 860         | 975         | 1,040        |
| Two/More Races Male                                                          | 296                   | 345                   | 354          | 467         | 516          | 550       | 593         | 653         | 691         | 716          |
| Non-Resident Alien Female                                                    | 895                   | 859                   | 978          | 1,074       | 1,137        | 1,199     | 1,149       | 1,101       | 1,096       | 967<br>1.057 |
| Non-Resident Alien Male                                                      | 948                   | 914<br>250            | 1,039        | 1,105       | 1,141        | 1,173     | 1,152       | 1,131       | 1,136       | 1,056        |
| Not Reported Female                                                          | 327                   | 350                   | 366          | 344         | 364          | 333       | 338         | 309         | 261         | 293          |
| Not Reported Male                                                            | 350                   | 396                   | 380          | 320         | 318          | 360       | 382         | 330         | 300         | 270          |
| Total                                                                        | 41,710                | 41,301                | 41,477       | 41,773      | 41,473       | 41,867    | 41,900      | 41,717      | 42,876      | 43,953       |
| Degrees Awarded                                                              |                       |                       |              |             |              |           |             |             |             |              |
| <u> </u>                                                                     | 2010-11               | 2011-12               | 2012-13      | 2013-14     | 2014-15      | 2015-16   | 2016-17     | 2017-18     | 2018-19     | 2019-20      |
| Baccalaureate                                                                | 7,886                 | 7,860                 | 7,938        | 8,105       | 8,421        | 8,626     | 8,611       | 8,791       | 8,460       | 8,869        |
| Master's                                                                     | 2,218                 | 2,142                 | 2,316        | 2,065       | 2,153        | 2,064     | 2,076       | 2,117       | 1,962       | 2,325        |
| Specialist                                                                   | 59                    | 59                    | 52           | 49          | 49           | 53        | 58          | 53          | 44          | 50           |
| Doctorate                                                                    | 429                   | 444                   | 385          | 436         | 444          | 406       | 417         | 448         | 446         | 439          |
| Juris Doctorate                                                              | 276                   | 288                   | 239          | 262         | 259          | 190       | 213         | 197         | 170         | 192          |
| Medical Doctorate                                                            | 113                   | 118                   | 112          | 115         | 114          | 120       | 116         | 109         | 114         | 115          |
| Total                                                                        | 10,981                | 10,911                | 11,042       | 11,032      | 11,440       | 11,459    | 11,491      | 11,715      | 11,376      | 11,990       |
|                                                                              |                       |                       |              |             | ,            |           |             |             | -1,070      |              |