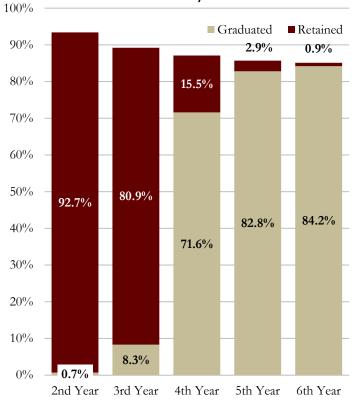

# 2020-21 FLORIDA STATE UNIVERSITY FACT BOOK

Office of Institutional Research 318 Westcott Florida State University Tallahassee, FL 32306-1359 ir.fsu.edu

June 2021

**Notice:** Many of the tables in the 2020-21 publication of the FSU Fact Book were affected by the global COVID-19 pandemic. In March 2020, the university shifted to emergency remote class delivery. This impacted instruction, research, and on-campus activities, among other aspects of the University. The four subsequent semesters, summer 2020, fall 2020, spring 2021, and summer 2021 were affected by changes due to the pandemic. These changes impacted many of the tables represented in this year's Fact Book, and potentially future editions.