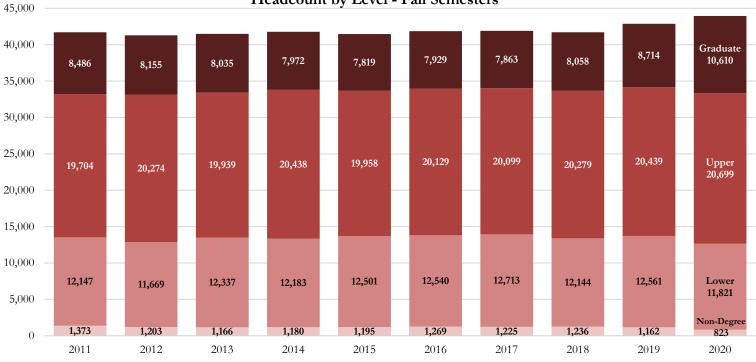

# **Executive Summary of Statistics**

| First Time in College (FTIC) Admission Statistics (summer/fall applications) |                       |                       |              |             |              |           |             |             |             |              |
|------------------------------------------------------------------------------|-----------------------|-----------------------|--------------|-------------|--------------|-----------|-------------|-------------|-------------|--------------|
| A 1° 1                                                                       | 2011                  | 2012                  | 2013         | 2014        | 2015         | 2016      | 2017        | <b>2018</b> | <b>2019</b> | 2020         |
| Applied                                                                      | 28,313                | 30,040                | 29,579       | 30,266      | 29,828       | 29,027    | 35,334      | 50,314      | 58,936      | 63,691       |
| Admitted                                                                     | 16,561                | 16,124                | 16,803       | 16,763      | 16,674       | 16,840    | 17,381      | 18,504      | 21,202      | 20,668       |
| Enrolled                                                                     | 6,145                 | 5,738                 | 6,048        | 6,021       | 6,100        | 6,282     | 6,523       | 6,324       | 7,106       | 6,009        |
| Average SAT Enrolled                                                         | 1205.7                | 1201.9                | 1199.5       | 1211.8      | 1206.1       | 1201.8    | 1259.0*     | 1279.1*     | 1,275.4*    | 1,286.4*     |
| Average SAT 3 Enrolled                                                       | 1802.9                | 1800.1                | 1795.7       | 1814.2      | 1804.5       | 1797.0    | /           | • • •       | • • •       | • • • •      |
| Average ACT Enrolled                                                         | 26.5                  | 26.7                  | 26.9         | 27.2        | 27.1         | 27.1      | 27.6        | 28.2        | 28.4        | 28.8         |
| Average High School GPA                                                      | 3.79                  | 3.85                  | 3.88         | 3.92        | 3.91         | 3.95      | 4.02        | 4.07        | 4.07        | 4.16         |
| * Beginning in 2017, the SAT te                                              | est was re-de         | esigned. Th           | ere is no lo | nger a sepa | rate writing | componen  | t. The scor | es have not | been conco  | orded.       |
| New FTIC Students by Res                                                     | idency (an<br>2011-12 | nual total<br>2012-13 | )<br>2013-14 | 2014-15     | 2015-16      | 2016-17   | 2017-18     | 2018-19     | 2019-20     | 2020-21      |
| In-state                                                                     | 5,847                 | 5,435                 | 5,836        | 5,616       | 5,635        | 5,650     | 5,802       | 5,581       | 6,463       | 5,350        |
| Out-of-State                                                                 | 382                   | 383                   | 502          | 745         | 609          | 776       | 758         | 774         | 700         | 716          |
| Total                                                                        | 6,229                 | 5,818                 | 6,338        | 6,361       | 6,244        | 6,426     | 6,560       | 6,355       | 7,163       | 6,066        |
|                                                                              |                       | 5,010                 | 0,550        | 0,501       | 0,244        | 0,420     | 0,500       | 0,555       | 7,105       | 0,000        |
| Final Student Instruction (SIF)                                              |                       |                       |              |             |              |           |             |             |             |              |
| Student Enrollment - Fall Se                                                 |                       | 2012                  | 2012         | 2014        | 2015         | 2016      | 2017        | 2010        | 2010        | 2020         |
|                                                                              | 2011                  | 2012                  | 2013         | 2014        | 2015         | 2016      | 2017        | 2018        | 2019        | 2020         |
| Full-time Undergraduate                                                      | 28,797                | 28,769                | 28,859       | 29,083      | 29,104       | 29,248    | 29,325      | 29,192      | 29,821      | 29,115       |
| Part-time Undergraduate                                                      | 3,054                 | 3,174                 | 3,417        | 3,538       | 3,355        | 3,421     | 3,487       | 3,231       | 3,179       | 3,405        |
| Full-time Graduate                                                           | 6,075                 | 5,911                 | 5,943        | 5,945       | 5,913        | 5,894     | 5,715       | 5,649       | 5,911       | 6,571        |
| Part-time Graduate                                                           | 2,411                 | 2,244                 | 2,092        | 2,027       | 1,906        | 2,035     | 2,148       | 2,409       | 2,803       | 4,039        |
| Full-time Unclassified                                                       | 366                   | 334                   | 335          | 359         | 372          | 353       | 300         | 366         | 310         | 151          |
| Part-time Unclassified                                                       | 1,007                 | 869                   | 831          | 821         | 823          | 916       | 925         | 870         | 852         | <u> </u>     |
| Total                                                                        | 41,710                | 41,301                | 41,477       | 41,773      | 41,473       | 41,867    | 41,900      | 41,717      | 42,876      | 43,953       |
| Student Enrollment - Fall Se                                                 | emesters b            | v Ethnicit            | ty and Ger   | nder        |              |           |             |             |             |              |
|                                                                              | 2011                  | 2012                  | 2013         | 2014        | 2015         | 2016      | 2017        | 2018        | 2019        | 2020         |
| White Female                                                                 | 15,097                | 14,920                | 14,617       | 14,392      | 14,045       | 13,916    | 13,836      | 13,753      | 14,158      | 14,504       |
| White Male                                                                   | 12,681                | 12,427                | 12,255       | 12,206      | 11,826       | 11,513    | 11,329      | 10,779      | 10,832      | 10,845       |
| Black Female                                                                 | 2,406                 | 2,281                 | 2,236        | 2,141       | 2,103        | 2,258     | 2,235       | 2,418       | 2,530       | 2,732        |
| Black Male                                                                   | 1,369                 | 1,318                 | 1,270        | 1,243       | 1,213        | 1,243     | 1,231       | 1,237       | 1,308       | 1,367        |
| Hispanic Female                                                              | 3,059                 | 3,202                 | 3,456        | 3,752       | 3,877        | 4,152     | 4,300       | 4,474       | 4,723       | 5,016        |
| Hispanic Male                                                                | 2,501                 | 2,531                 | 2,770        | 2,917       | 3,118        | 3,259     | 3,343       | 3,425       | 3,573       | 3,743        |
| Asian Female                                                                 | 2,301<br>598          | 571                   | 532          | 542         | 546          | 561       | 581         | 628         | 675         | 763          |
| Asian Male                                                                   | 588                   | 534                   | 507          | 494         | 475          | 462       | 470         | 484         | 516         | 533          |
| Amer. Indian/Nat. Alaskan                                                    |                       | 86                    | 98           | 494<br>64   | 473<br>54    | 402<br>62 | 470<br>57   | 404<br>51   | 43          | 46           |
|                                                                              | 63                    | 47                    | 61           | 52          | 34           | 38        | 27          | 31          | 43<br>22    | 40<br>23     |
| Amer. Indian/Nat. Alaskan                                                    | 05                    |                       |              |             | 33           |           | 27          | 32<br>30    |             |              |
| Hawaiian/Pacific Isle Female                                                 |                       | 10                    | 32           | 36<br>25    |              | 29<br>26  |             |             | 21          | 18           |
| Hawaiian/Pacific Isle Male                                                   | 424                   | 4                     | 33           | 25<br>500   | 24           | 26<br>722 | 21          | 22          | 16          | 21           |
| Two/More Races Female                                                        | 434                   | 506                   | 493          | 599         | 652          | 733       | 829<br>502  | 860         | 975         | 1,040        |
| Two/More Races Male                                                          | 296                   | 345                   | 354          | 467         | 516          | 550       | 593         | 653         | 691         | 716          |
| Non-Resident Alien Female                                                    | 895                   | 859                   | 978          | 1,074       | 1,137        | 1,199     | 1,149       | 1,101       | 1,096       | 967<br>1.057 |
| Non-Resident Alien Male                                                      | 948                   | 914<br>250            | 1,039        | 1,105       | 1,141        | 1,173     | 1,152       | 1,131       | 1,136       | 1,056        |
| Not Reported Female                                                          | 327                   | 350                   | 366          | 344         | 364          | 333       | 338         | 309         | 261         | 293          |
| Not Reported Male                                                            | 350                   | 396                   | 380          | 320         | 318          | 360       | 382         | 330         | 300         | 270          |
| Total                                                                        | 41,710                | 41,301                | 41,477       | 41,773      | 41,473       | 41,867    | 41,900      | 41,717      | 42,876      | 43,953       |
| Degrees Awarded                                                              |                       |                       |              |             |              |           |             |             |             |              |
| <u> </u>                                                                     | 2010-11               | 2011-12               | 2012-13      | 2013-14     | 2014-15      | 2015-16   | 2016-17     | 2017-18     | 2018-19     | 2019-20      |
| Baccalaureate                                                                | 7,886                 | 7,860                 | 7,938        | 8,105       | 8,421        | 8,626     | 8,611       | 8,791       | 8,460       | 8,869        |
| Master's                                                                     | 2,218                 | 2,142                 | 2,316        | 2,065       | 2,153        | 2,064     | 2,076       | 2,117       | 1,962       | 2,325        |
| Specialist                                                                   | 59                    | 59                    | 52           | 49          | 49           | 53        | 58          | 53          | 44          | 50           |
| Doctorate                                                                    | 429                   | 444                   | 385          | 436         | 444          | 406       | 417         | 448         | 446         | 439          |
| Juris Doctorate                                                              | 276                   | 288                   | 239          | 262         | 259          | 190       | 213         | 197         | 170         | 192          |
| Medical Doctorate                                                            | 113                   | 118                   | 112          | 115         | 114          | 120       | 116         | 109         | 114         | 115          |
| Total                                                                        | 10,981                | 10,911                | 11,042       | 11,032      | 11,440       | 11,459    | 11,491      | 11,715      | 11,376      | 11,990       |
|                                                                              |                       |                       |              |             | ,            |           |             |             | -1,070      |              |