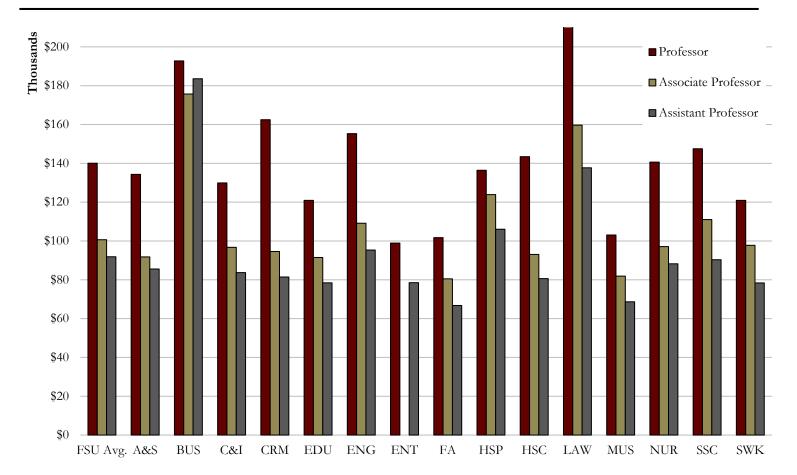

# 2020-21 FLORIDA STATE UNIVERSITY FACT BOOK

Office of Institutional Research 318 Westcott Florida State University Tallahassee, FL 32306-1359 ir.fsu.edu

June 2021

**Notice:** Many of the tables in the 2020-21 publication of the FSU Fact Book were affected by the global COVID-19 pandemic. In March 2020, the university shifted to emergency remote class delivery. This impacted instruction, research, and on-campus activities, among other aspects of the University. The four subsequent semesters, summer 2020, fall 2020, spring 2021, and summer 2021 were affected by changes due to the pandemic. These changes impacted many of the tables represented in this year's Fact Book, and potentially future editions.