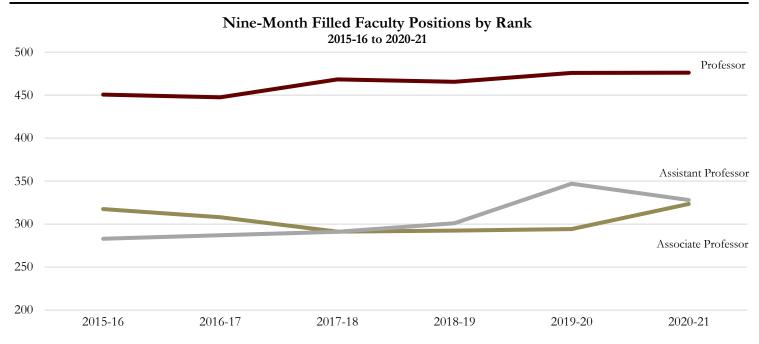

# 2020-21 FLORIDA STATE UNIVERSITY FACT BOOK

Office of Institutional Research 318 Westcott Florida State University Tallahassee, FL 32306-1359 ir.fsu.edu

June 2021

**Notice:** Many of the tables in the 2020-21 publication of the FSU Fact Book were affected by the global COVID-19 pandemic. In March 2020, the university shifted to emergency remote class delivery. This impacted instruction, research, and on-campus activities, among other aspects of the University. The four subsequent semesters, summer 2020, fall 2020, spring 2021, and summer 2021 were affected by changes due to the pandemic. These changes impacted many of the tables represented in this year's Fact Book, and potentially future editions.