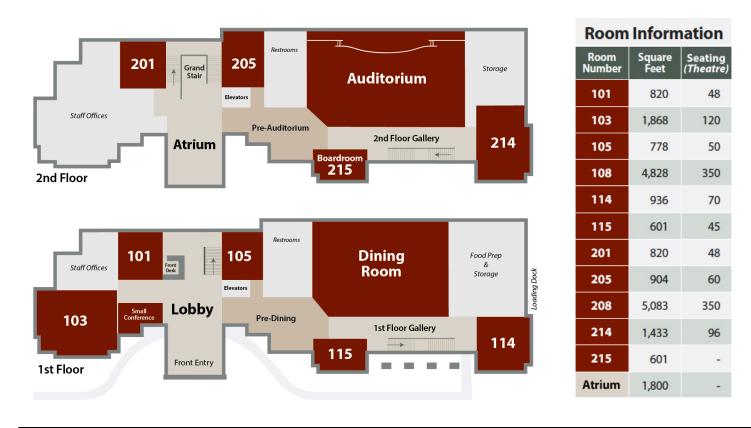

s small meetings to large international conferences. Center event coordinators assist clients with planning on-site events and registration for attendees. The three-story Jacobean style Center is approximately 47,000 square feet and has 11 meeting spaces, including a 350-seat auditorium, a 280-seat dining room (with catering kitchen), an elegant atrium, 7 breakout rooms, an executive boardroom, a business meeting room, a training room, a full service video studio, and administrative offices. The Conference Center provides the latest in technology infrastructure to support on-site and off-site event presentations. In addition, recording of events through live webcasts are converted to online learning materials for training purposes. To learn more, visit at: http://learningforlife.fsu.edu.



The Florida State University Division of Student Affairs empowers and supports all students to achieve their full potential. We believe in the power of the student experience to develop graduates who positively impact the world. The Division of Student Affairs includes the following departments:

#### Campus Recreation

"Find What Moves You" with Campus Recreation. The department supports members of the FSU community in their pursuit of lifelong wellness by providing a diverse array of high-quality recreational programs, services, and facilities in the Fitness, Sports, and Outdoors realms. Access to all Campus Recreation facilities is free for students. Faculty, staff, alumni, and affiliates may purchase daily access passes or recurring memberships. Two fitness facilities, the Dr. Bobby