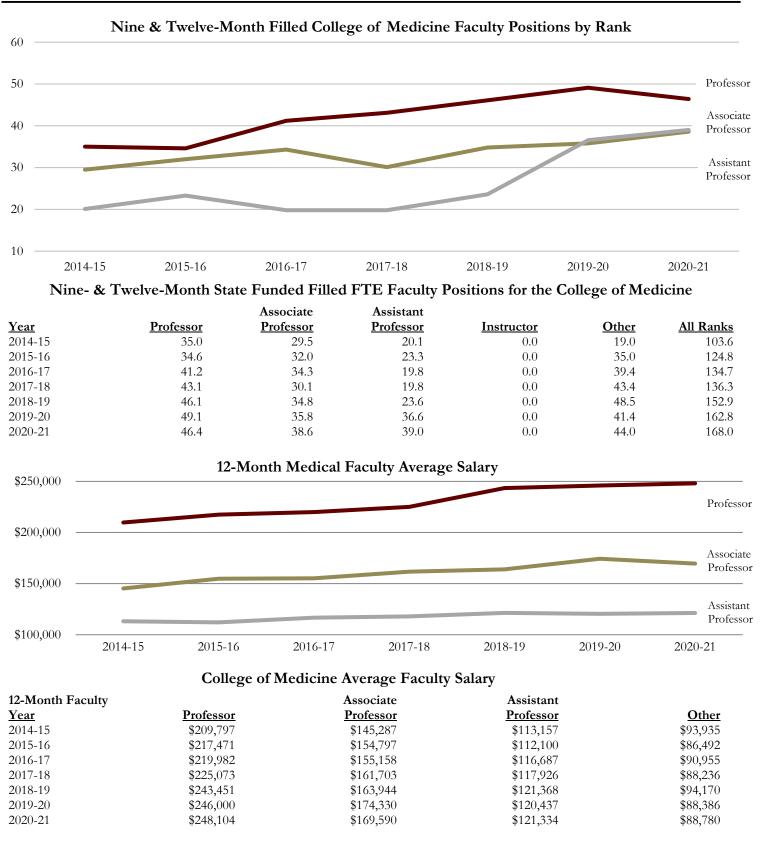

# 2020-21 FLORIDA STATE UNIVERSITY FACT BOOK

Office of Institutional Research 318 Westcott Florida State University Tallahassee, FL 32306-1359 ir.fsu.edu

June 2021

**Notice:** Many of the tables in the 2020-21 publication of the FSU Fact Book were affected by the global COVID-19 pandemic. In March 2020, the university shifted to emergency remote class delivery. This impacted instruction, research, and on-campus activities, among other aspects of the University. The four subsequent semesters, summer 2020, fall 2020, spring 2021, and summer 2021 were affected by changes due to the pandemic. These changes impacted many of the tables represented in this year's Fact Book, and potentially future editions.