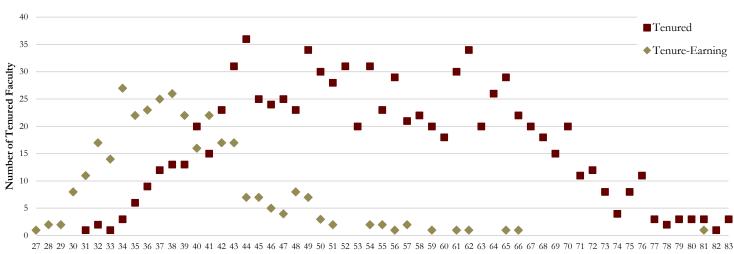

# 2020-21 FLORIDA STATE UNIVERSITY FACT BOOK

Office of Institutional Research 318 Westcott Florida State University Tallahassee, FL 32306-1359 ir.fsu.edu

June 2021

**Notice:** Many of the tables in the 2020-21 publication of the FSU Fact Book were affected by the global COVID-19 pandemic. In March 2020, the university shifted to emergency remote class delivery. This impacted instruction, research, and on-campus activities, among other aspects of the University. The four subsequent semesters, summer 2020, fall 2020, spring 2021, and summer 2021 were affected by changes due to the pandemic. These changes impacted many of the tables represented in this year's Fact Book, and potentially future editions.